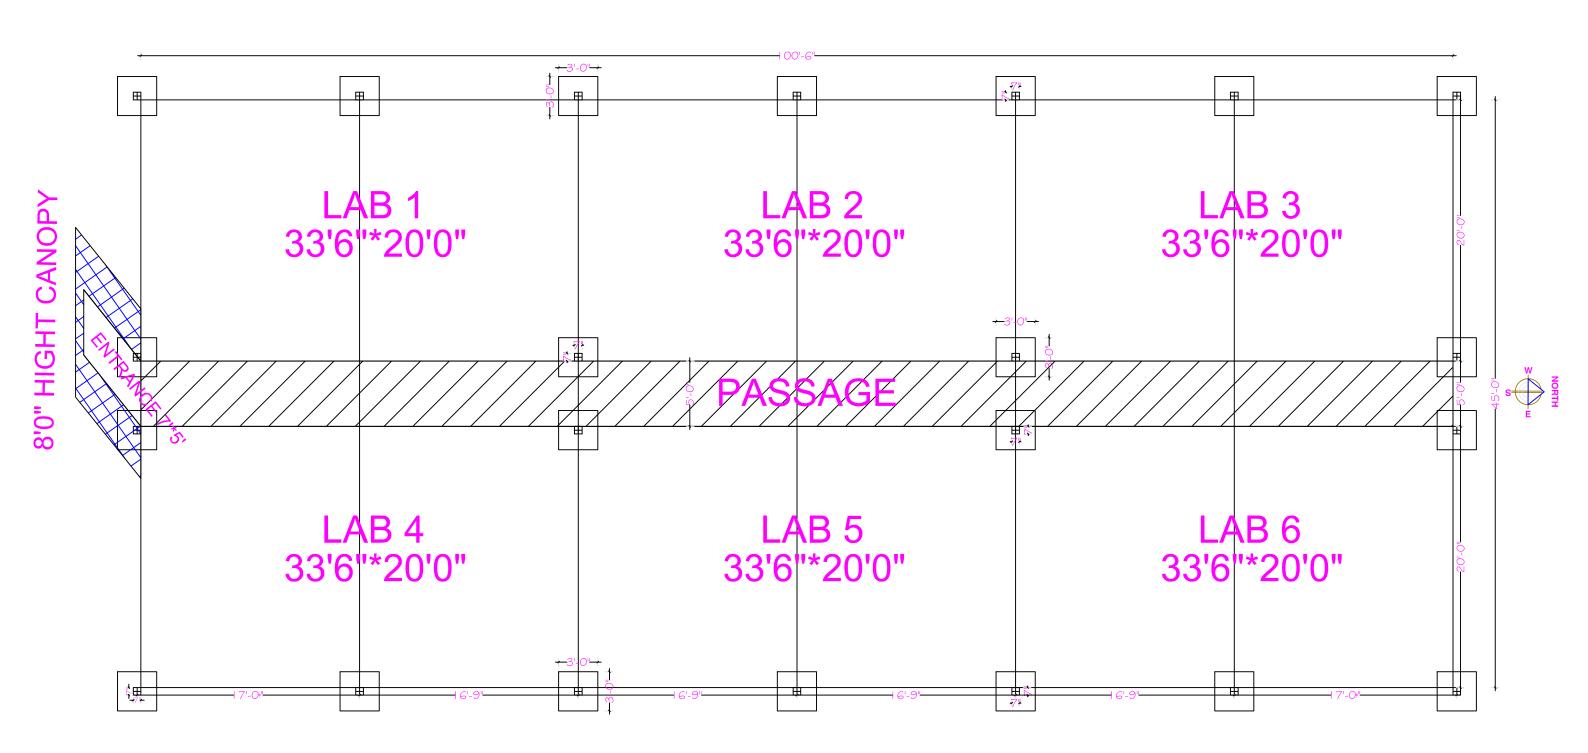

## 4.1.1 The Institution has adequate infrastructure and physical facilities for teaching-learning, viz., classrooms, laboratories, computing equipments, etc.

|       | Room number or Name                                                      |                                  | geotag photos                                                                                                                                                                                                                                                                                                                                                                                                                                                                                                                                                                                                                                                                                                                                                                                                                                                                                                                                                                                                                                                                                                                                                                                                                                                                                                                                                                                                                                                                                                                                                                                                                                                                                                                                                                                                                                                                                                                                                                                                                                                                                                                                                                                                                                                                                                                                      |
|-------|--------------------------------------------------------------------------|----------------------------------|----------------------------------------------------------------------------------------------------------------------------------------------------------------------------------------------------------------------------------------------------------------------------------------------------------------------------------------------------------------------------------------------------------------------------------------------------------------------------------------------------------------------------------------------------------------------------------------------------------------------------------------------------------------------------------------------------------------------------------------------------------------------------------------------------------------------------------------------------------------------------------------------------------------------------------------------------------------------------------------------------------------------------------------------------------------------------------------------------------------------------------------------------------------------------------------------------------------------------------------------------------------------------------------------------------------------------------------------------------------------------------------------------------------------------------------------------------------------------------------------------------------------------------------------------------------------------------------------------------------------------------------------------------------------------------------------------------------------------------------------------------------------------------------------------------------------------------------------------------------------------------------------------------------------------------------------------------------------------------------------------------------------------------------------------------------------------------------------------------------------------------------------------------------------------------------------------------------------------------------------------------------------------------------------------------------------------------------------------|
| Sl.No | of the<br>classrooms/Seminar<br>Halls with<br>LCD/WiFi/LAN<br>facilities | Type of ICT facility<br>provided |                                                                                                                                                                                                                                                                                                                                                                                                                                                                                                                                                                                                                                                                                                                                                                                                                                                                                                                                                                                                                                                                                                                                                                                                                                                                                                                                                                                                                                                                                                                                                                                                                                                                                                                                                                                                                                                                                                                                                                                                                                                                                                                                                                                                                                                                                                                                                    |
| 1.    | CE-204 (Civil)                                                           | Smart Boards,<br>LMS, LCD & Wifi | Bregulary XA (Hos)  John Mark Mark Mark Mark Mark Mark Mark Mark                                                                                                                                                                                                                                                                                                                                                                                                                                                                                                                                                                                                                                                                                                                                                                                                                                                                                                                                                                                                                                                                                                                                                                                                                                                                                                                                                                                                                                                                                                                                                                                                                                                                                                                                                                                                                                                                                                                                                                                                                                                                                                                                                                                                                                                                                   |
| 2.    | CE-205 (Civil)                                                           | Smart Boards,<br>LMS, LCD & Wifi | Personal Property and Street Association (1997) and Association (199                                                                                                                                                                                                                     |
| 3.    | CE-215 (Civil)                                                           | Smart Boards,<br>LMS, LCD & Wifi | Grangharri, A.A. (reso<br>services and services are services and service                                                                                                                                                                                                                   |
| 4.    | CE-217 (Civil)                                                           | Smart Boards,<br>LMS & Wifi      | Bengalaru A. India  u.                                                                                                                                                                                                                     |
| 5.    | CE-402 (Civil)                                                           | Smart Boards,<br>LMS, LCD & Wifi | Brojahru KA Jordi<br>Brojahru Brojahru Brojahru<br>Brojahru Brojahru Brojahru<br>Brojahru Broja |
| 6.    | MC-005 (MCA)                                                             | Smart Boards,<br>LMS, LCD & Wifi | other A.V. Junkingson<br>A. A. A. Stormer and a stormer<br>St. Co. No. W. M. J. J. Stor. Co.<br>St. Co. No. W. M. J. J. Stor. Co.                                                                                                                                                                                                                                                                                                                                                                                                                                                                                                                                                                                                                                                                                                                                                                                                                                                                                                                                                                                                                                                                                                                                                                                                                                                                                                                                                                                                                                                                                                                                                                                                                                                                                                                                                                                                                                                                                                                                                                                                                                                                                                                                                                                                                  |
| 7.    | MC-213 (MCA)                                                             | Smart Boards,<br>LMS, LCD & Wifi | Description of the second of t                                                                                                                                                                                                                     |