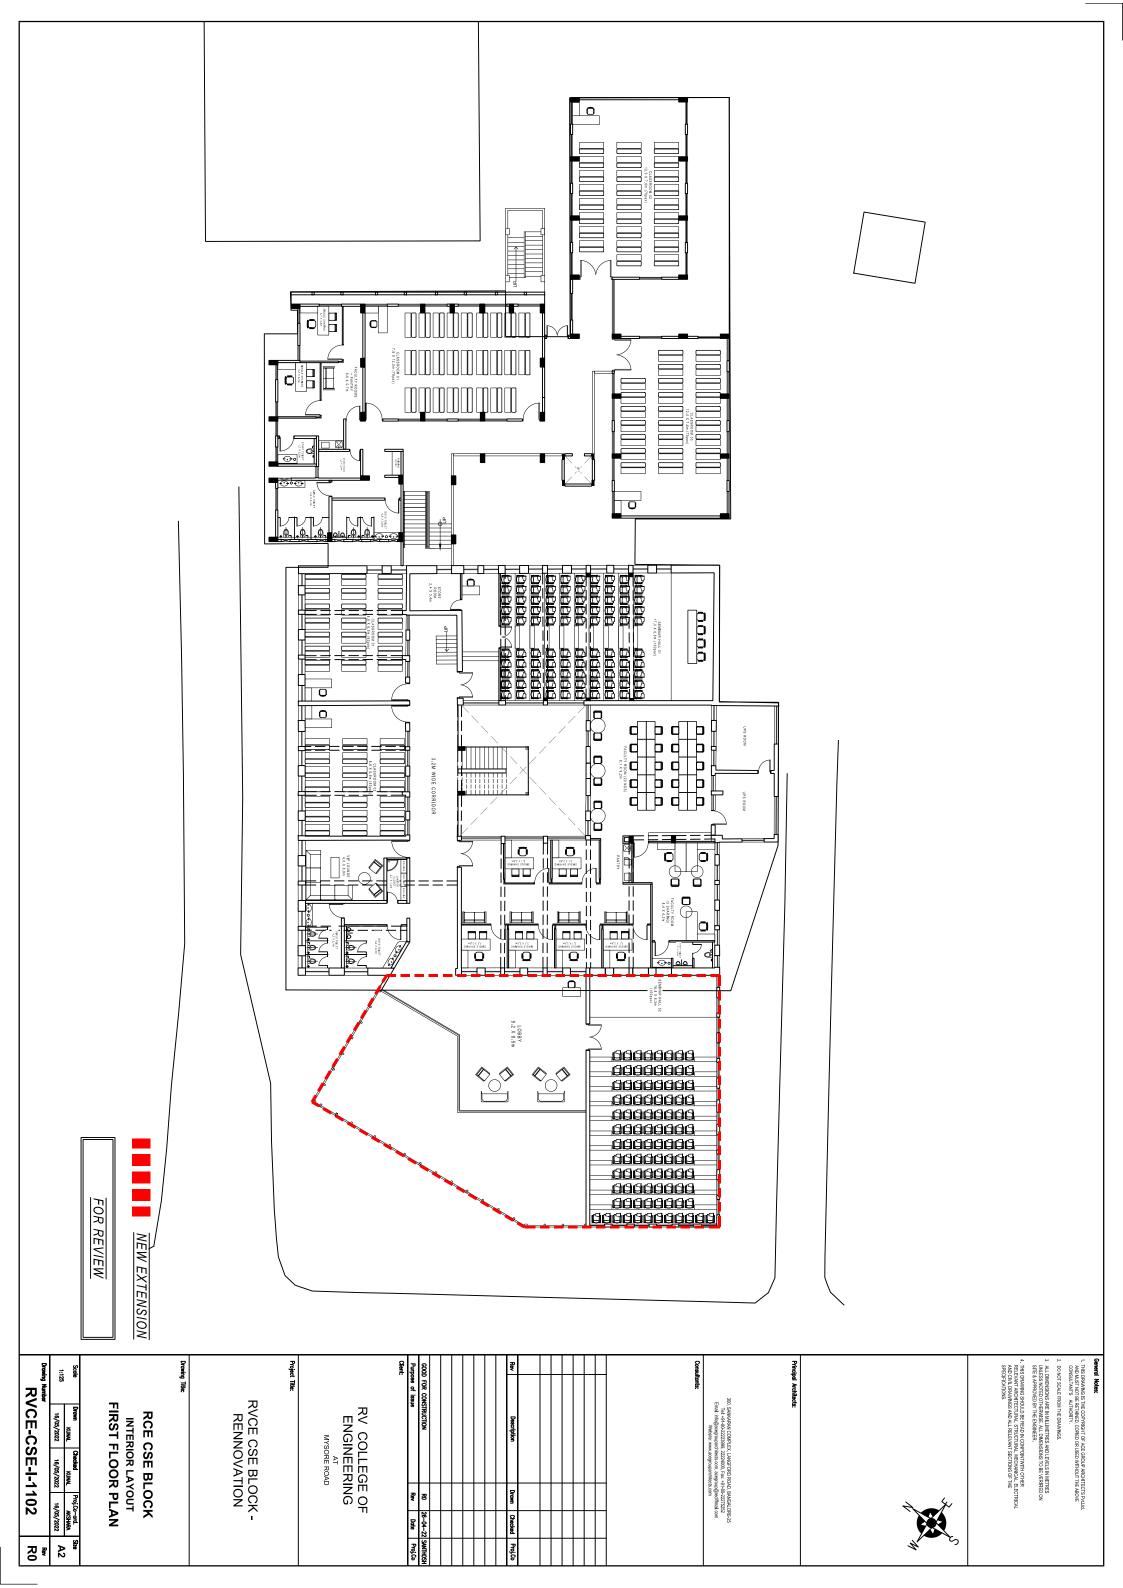

8                     |  |  |  |  |  | Drawn       |  |  |  |  |
|        | Date             | 26-04-22 SANTHOSH     |  |  |  |  |  | Checked     |  |  |  |  |
|        | Proj.Co          | SANTHOSH              |  |  |  |  |  | Proj.Co     |  |  |  |  |

ACE GROUP ARCHITECTS (P) Ltd.
Architects & Consulting Engineers

OROUP HH

THIS DRAWING SHOULD BE READ IN COMPOINTWITH OTHER RELEVANT ARCHTECTURAL, STRUCTURAL, MECHANICAL, ELECTRICAL AND CIVIL DRAWINGS AND ALL RELEVANT SECTIONS OF THE SPECIFICATIONS. ALL DIMENSIONS ARE IN MILLIMETRES AND LEVELS IN METRES UNLESS NOTED OTHERWISE. ALL DIMENSIONS TO BE VERIFIED ON SITE & APPROVED BY THE ENGINEER.

THIS DRAWING IS THE COPYRIGHT OF ACE GROUP ARCHITECTS PALLID.
AND MUST NOT BE RETAINED, COPIED OR USED WITHOUT THE ABOVE
CONSULTANTS AUTHORITY.















- 4.1.1 The institution has adequate infrastructure facilities for
- a. Teaching Learning. viz., classrooms, laboratories,
- **b.** ICT enabled facilities such as smart classes, LMS, etc.
- c. Facilities for cultural and sports activities, yoga centre, games (indoor and outdoor) gymnasium, auditorium, etc.

# Describe the adequacy of facilities within a maximum of 500 words

#### **RESPONSE**

RVCE is committed to provide the-state-of-the-art infrastructure for academic excellence and holistic development of students aligning with technological advances and digital transformation in technical education.

# **Teaching-Learning Facilities**

RVCE has architecturally designed; spacious, well ventilated classrooms with large ceiling height with ICT enabled facilities. Classrooms an