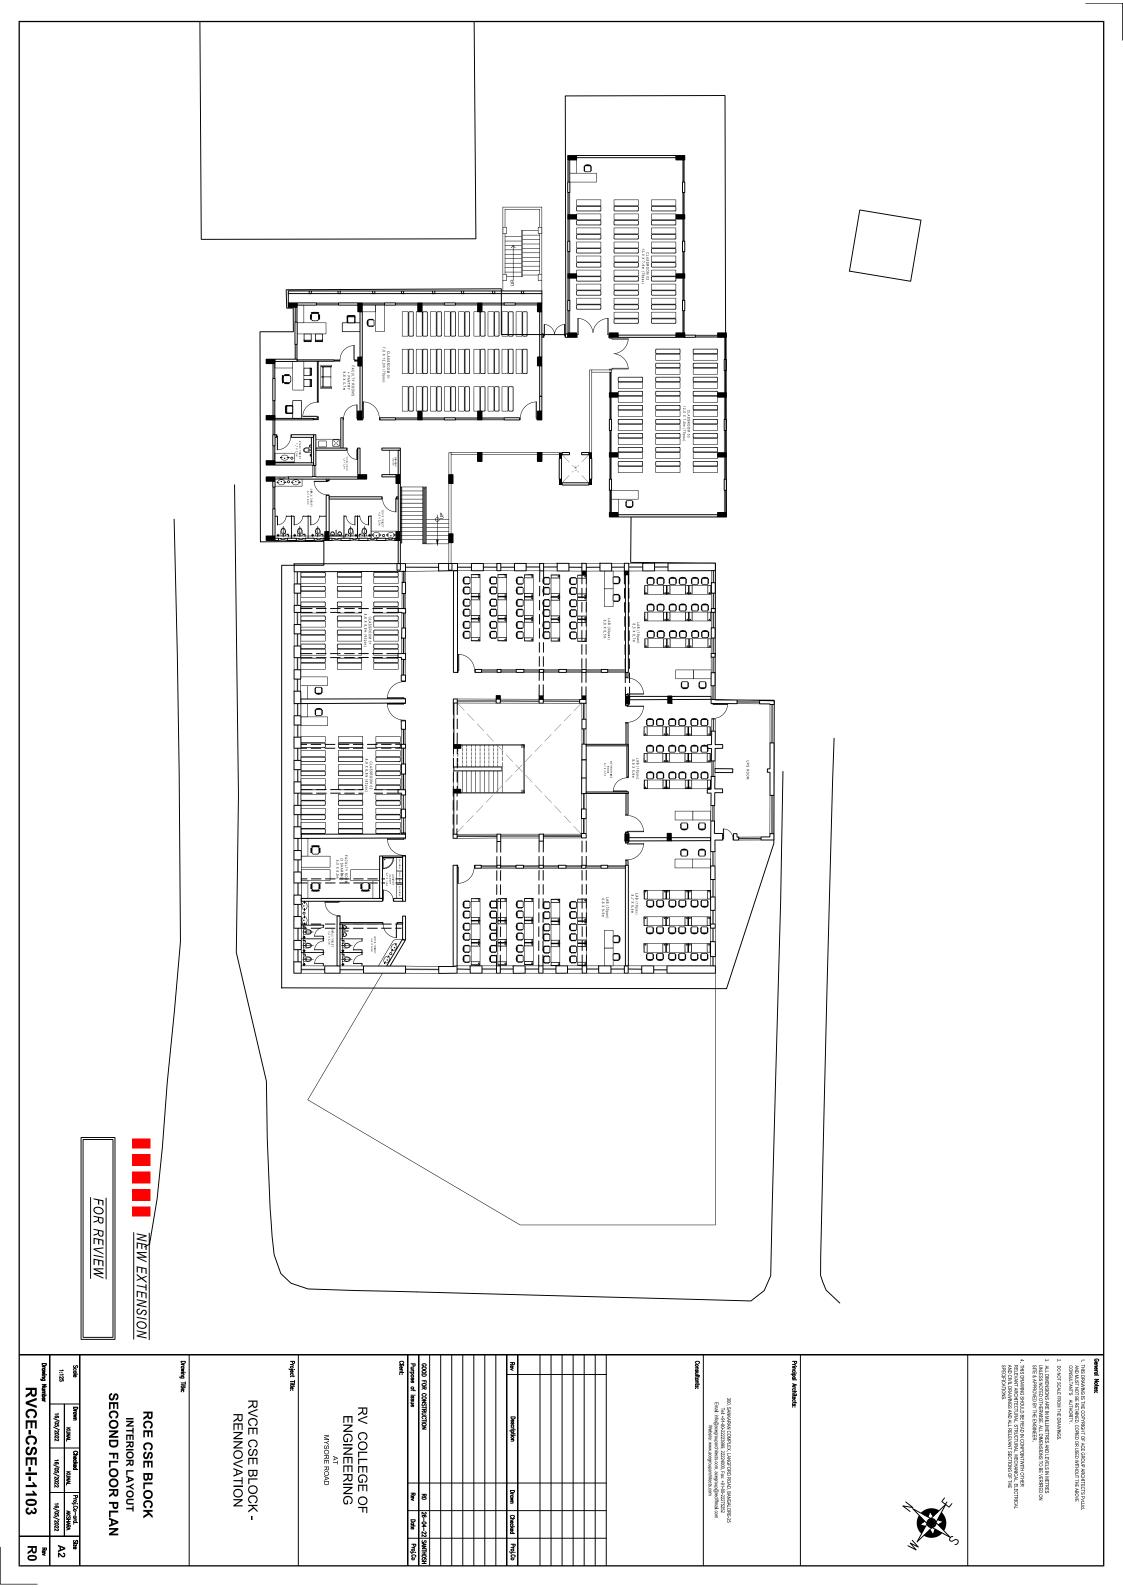

|  |  |  |  |  | Drawn       |  |  |  |  |
|        | Date             | 26-04-22 SANTHOSH     |  |  |  |  |  | Checked     |  |  |  |  |
|        | Proj.Co          | SANTHOSH              |  |  |  |  |  | Proj.Co     |  |  |  |  |

ACE GROUP ARCHITECTS (P) Ltd.
Architects & Consulting Engineers

OROUP HH

THIS DRAWING SHOULD BE READ IN COMPOINTWITH OTHER RELEVANT ARCHTECTURAL, STRUCTURAL, MECHANICAL, ELECTRICAL AND CIVIL DRAWINGS AND ALL RELEVANT SECTIONS OF THE SPECIFICATIONS. ALL DIMENSIONS ARE IN MILLIMETRES AND LEVELS IN METRES UNLESS NOTED OTHERWISE. ALL DIMENSIONS TO BE VERIFIED ON SITE & APPROVED BY THE ENGINEER.

THIS DRAWING IS THE COPYRIGHT OF ACE GROUP ARCHITECTS PALLID.
AND MUST NOT BE RETAINED, COPIED OR USED WITHOUT THE ABOVE
CONSULTANTS AUTHORITY.















- 4.1.1 The institution has adequate infrastructure facilities for
- a. Teaching Learning. viz., classrooms, laboratories,
- **b.** ICT enabled facilities such as smart classes, LMS, etc.
- c. Facilities for cultural and sports activities, yoga centre, games (indoor and outdoor) gymnasium, auditorium, etc.

# Describe the adequacy of facilities within a maximum of 500 words

#### **RESPONSE**

RVCE is committed to provide the-state-of-the-art infrastructure for academic excellence and holistic development of students aligning with technological advances and digital transformation in technical education.

# **Teaching-Learning Facilities**

RVCE has architecturally designed; spacious, well ventilated classrooms with large ceiling height with ICT enabled facilities. Classrooms and