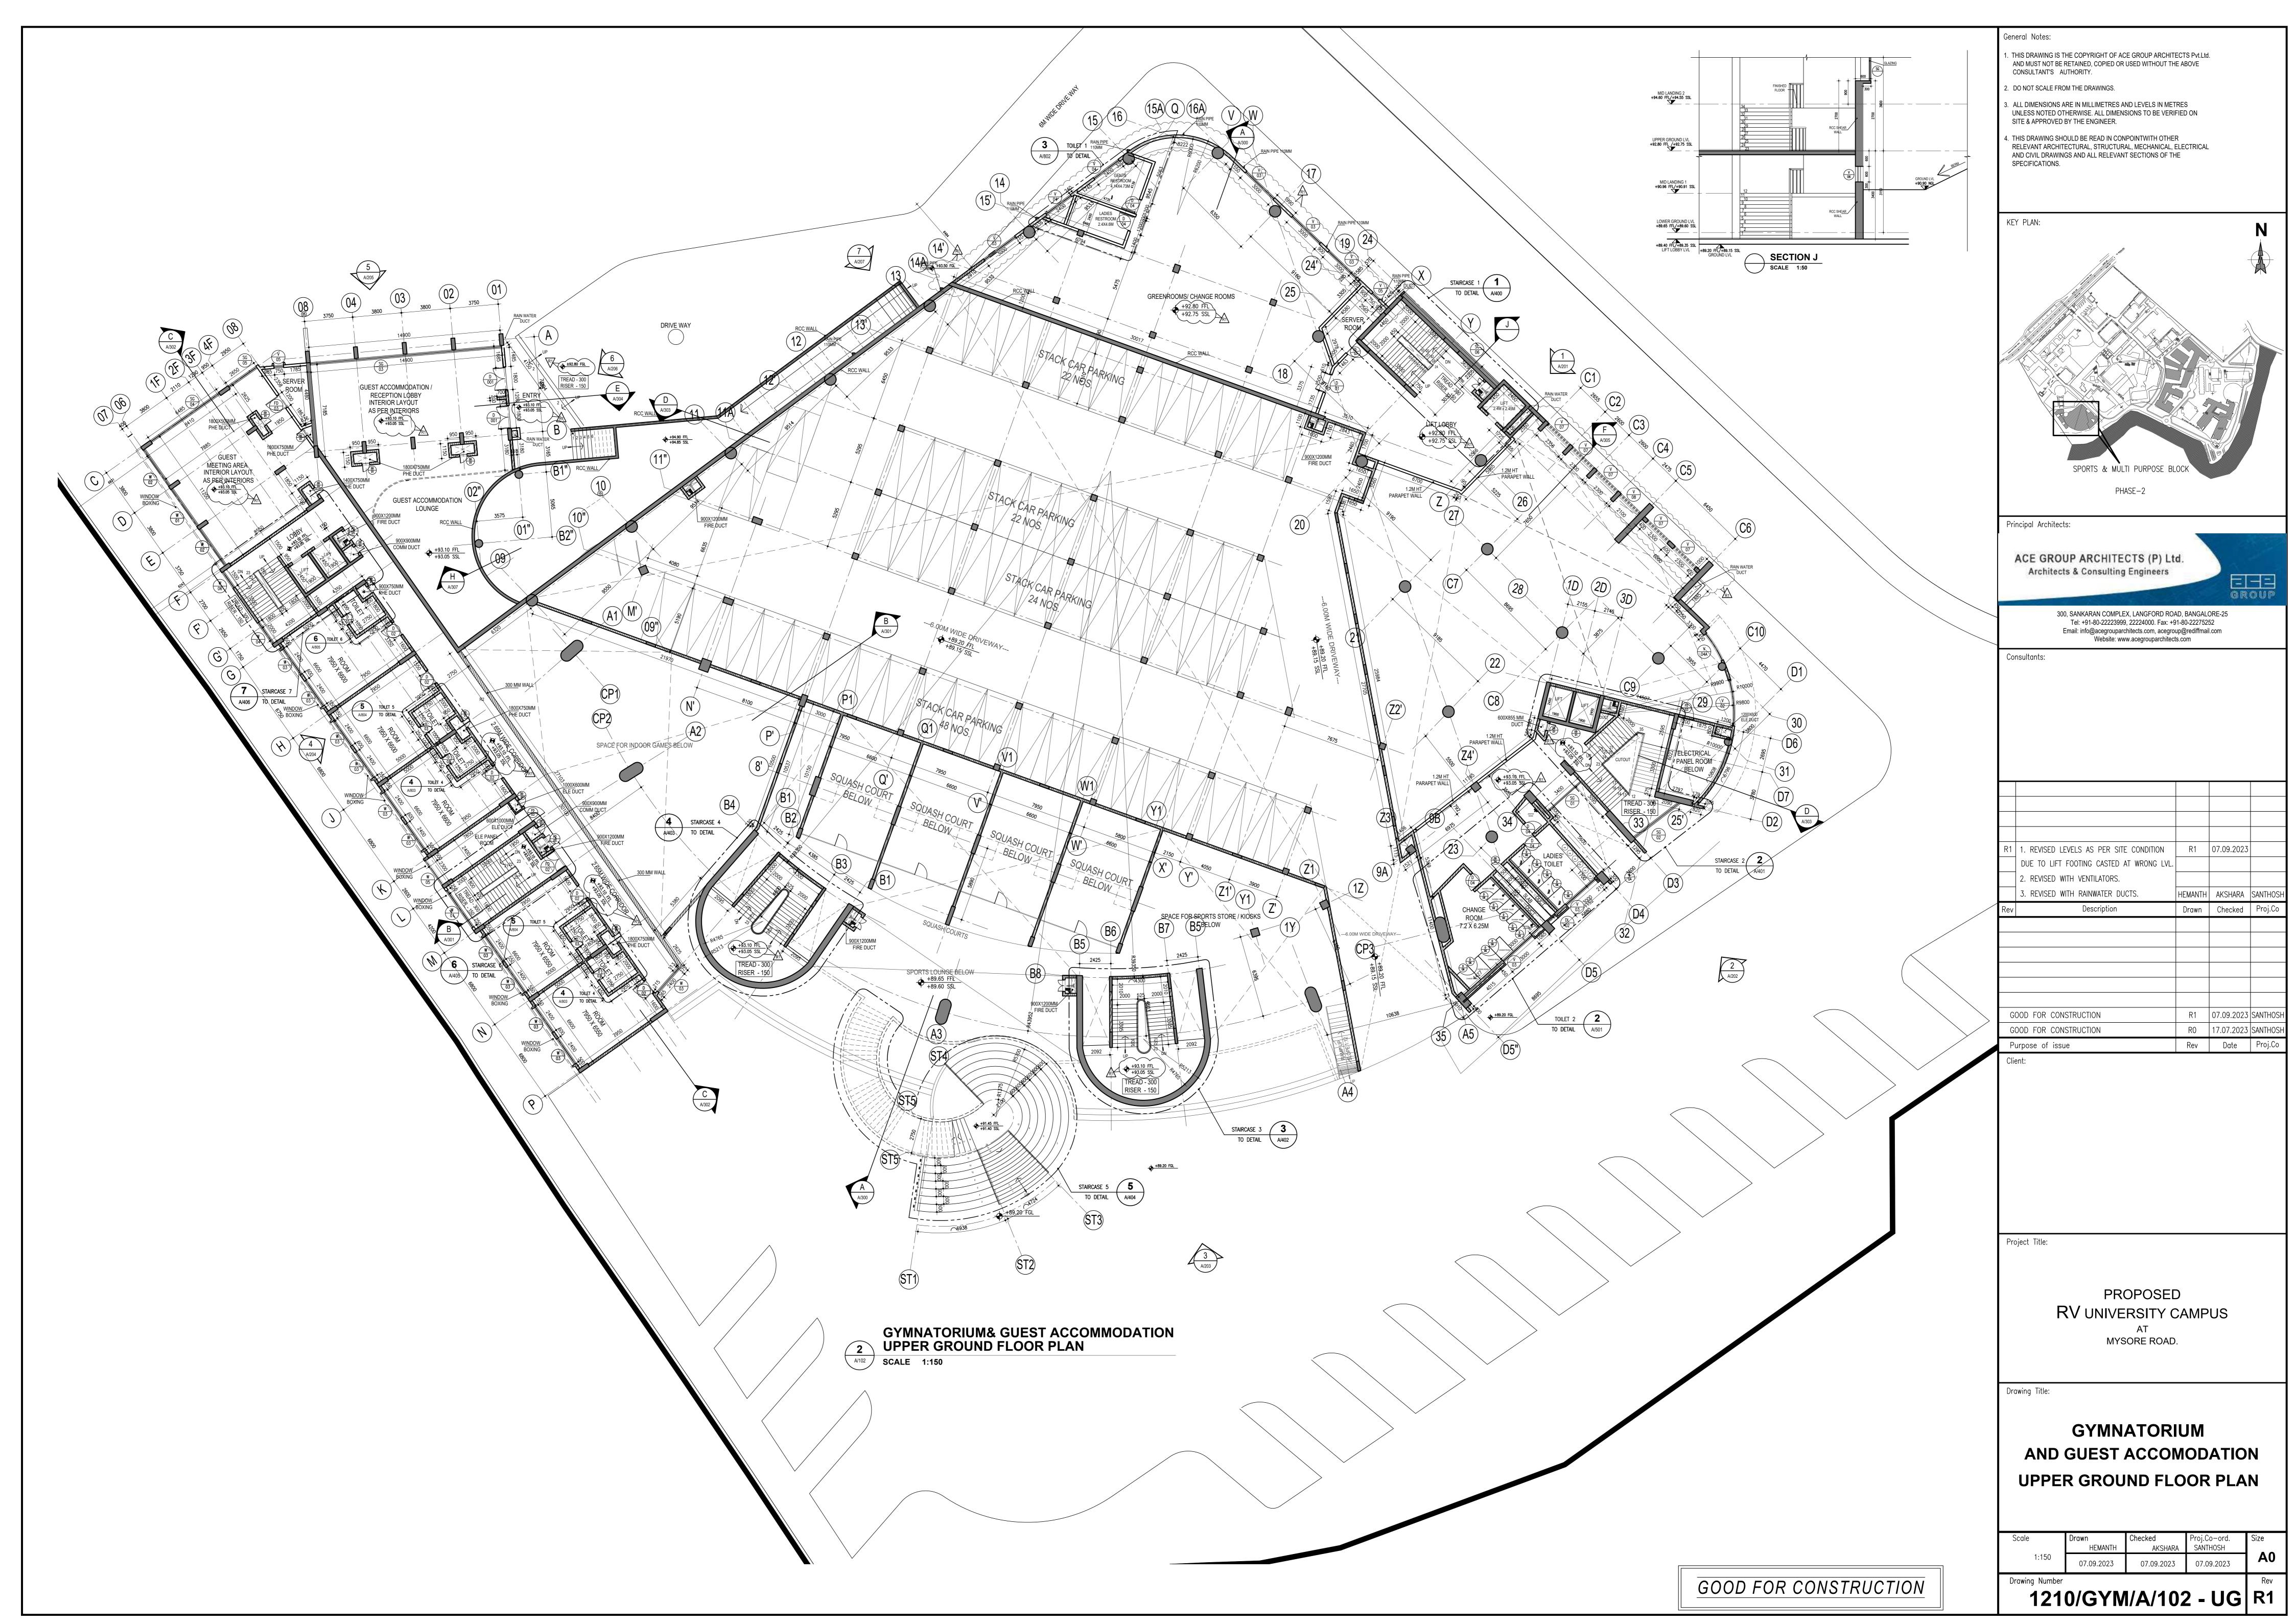

|  |  |  |  |  | Drawn       |  |  |  |  |
|        | Date             | 26-04-22 SANTHOSH     |  |  |  |  |  | Checked     |  |  |  |  |
|        | Proj.Co          | SANTHOSH              |  |  |  |  |  | Proj.Co     |  |  |  |  |

ACE GROUP ARCHITECTS (P) Ltd.
Architects & Consulting Engineers

OROUP HH

THIS DRAWING SHOULD BE READ IN COMPOINTWITH OTHER RELEVANT ARCHTECTURAL, STRUCTURAL, MECHANICAL, ELECTRICAL AND CIVIL DRAWINGS AND ALL RELEVANT SECTIONS OF THE SPECIFICATIONS. ALL DIMENSIONS ARE IN MILLIMETRES AND LEVELS IN METRES UNLESS NOTED OTHERWISE. ALL DIMENSIONS TO BE VERIFIED ON SITE & APPROVED BY THE ENGINEER.

THIS DRAWING IS THE COPYRIGHT OF ACE GROUP ARCHITECTS PALLID.
AND MUST NOT BE RETAINED, COPIED OR USED WITHOUT THE ABOVE
CONSULTANTS AUTHORITY.















- 4.1.1 The institution has adequate infrastructure facilities for
- a. Teaching Learning. viz., classrooms, laboratories,
- **b.** ICT enabled facilities such as smart classes, LMS, etc.
- c. Facilities for cultural and sports activities, yoga centre, games (indoor and outdoor) gymnasium, auditorium, etc.

# Describe the adequacy of facilities within a maximum of 500 words

#### **RESPONSE**

RVCE is committed to provide the-state-of-the-art infrastructure for academic excellence and holistic development of students aligning with technological advances and digital transformation in technical education.

# **Teaching-Learning Facilities**

RVCE has architecturally designed; spacious, well ventilated classrooms with large ceiling height with ICT enabled facilities. Classrooms and labo