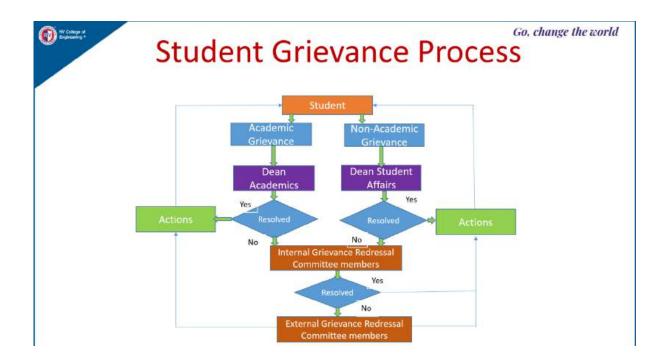

# RV College of Engineering® STUDENT GRIEVANCE REDRESSAL

- 5.1.4 The institution adopts the following for redressal of student grievances including sexual harassment/ragging cases/ specific academic/mental/physical grievances addressed
- 4. Timely redressal of the grievances through appropriate committees (Counselors)

### **Students Grievance Redressal System**

In pursuance to Supreme Court and AICTE Directive, the Institute has constituted Grievance Redressal Committee. The committee addresses grievances received either through email or in person. The committee conducts meeting with the aggrieved and discusses about the grievances received and advise remedial actions including punishment to the offender. Committee composition consists of representatives from faculty, staff, and external NGO representative.

Grievance Redressal Process and Submission mechanism has been notified on the website.

Grievance redressal committee – regulation and process can be accessed at

https://www.rvce.edu.in/feedback-grievance