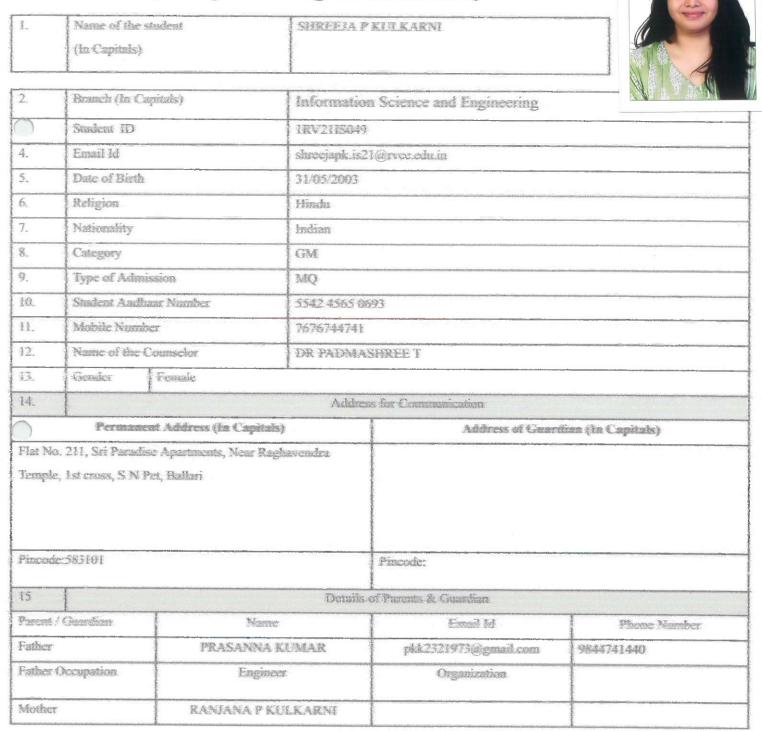

| Department | Academic<br>Year   | Year of study                    | No. of grievances appealed | No. of<br>grievances<br>redressed | Average time for grievance redressal in number of days |                                                                                                                                                                                                                                                                        |
|------------|--------------------|----------------------------------|----------------------------|-----------------------------------|--------------------------------------------------------|------------------------------------------------------------------------------------------------------------------------------------------------------------------------------------------------------------------------------------------------------------------------|
|            | 2022-23            | 1                                | 1                          | 1                                 | 3 days                                                 | USN-1RV21AS019: Greekshith Mahesh Babu:-Father collapsed in the middle of the                                                                                                                                                                                          |
|            | 2020-21            | 1                                | 1                          | 1                                 | 3 days                                                 | USN:1RV15AS026:Kaushal N- The student is given consideration for taking the 1st year                                                                                                                                                                                   |
| AS         | 2019-20            | 1                                | 1                          | 1                                 | 1 day                                                  |                                                                                                                                                                                                                                                                        |
|            | 2022-23            | 2                                | 2                          | 2                                 | 6 days                                                 | 1. Gopal E was not able to clear his subjects 1,2nd,and 3rd semester. So he was under depression state. Regularlly Councelled and monitored him. Now in 4th semester he                                                                                                |
|            |                    |                                  |                            |                                   | 2 days                                                 | and guided so that he continue his studies. He did well in academics and was awarded a perseverance for his academic projects and completing all courses. He is Engineer at Astrome from 2022 onwards. 2                                                               |
| ECE        | 2019-20            | 2                                | 2                          | 2                                 | 2 days<br>4 days                                       | Shruti Shukla, diagnosed with ADHD and acute anxiety. Regularly counselled and monitored her. Counselled her for taking up the re-tests     RANI MK was unable to pay fee due to financial problem, paid her fees                                                      |
| ECL        | 2022-23            | 2nd Year                         | 3                          | 3                                 | 5 days                                                 | Parakh Agarwal has Visual Disability Provided 1 Hour extra time in the Internal and                                                                                                                                                                                    |
|            | 2020 21            |                                  |                            |                                   |                                                        | Name: Khushaj Kumar 1RV20CS075, Spent over 2-3 hours for 7-8 days during 3-4 the semesters. He has missed one semester of study because of health and mental issues. Counselled him and his parents, now attending 3rd year regularly. Father Name: Kamal              |
| 225        | 2020-21            | 3rd year                         | 1                          | 1                                 | 8 days                                                 | Kumar, M - 9198238238                                                                                                                                                                                                                                                  |
| CSE        | 2020-21 onward     | 2nd Year                         | 1                          | 1                                 | Continuous                                             | USN-1RV14CS085: Monaal Gupta: Supported student for Eligibility and cope up with                                                                                                                                                                                       |
| ETE        | 2022-23            | 3rd Year                         | 1                          | 1                                 | 3 days                                                 | courses in makeup exam every semester and 1 Hour extra time in the Internal and External examination                                                                                                                                                                   |
| AIML       | 2022-23            | 1st Year                         | 1                          | 1                                 | 180 days                                               | Details will be shared on request                                                                                                                                                                                                                                      |
|            | 2022-23            | 2nd Year                         | 2                          | 2                                 | 2 days                                                 | 1. 1RZ19MCA01: Kiran N T requested for rescheduling the classes and SEE exams due to                                                                                                                                                                                   |
|            |                    |                                  |                            |                                   |                                                        | 2. 1RV22MC031: Disha had met with an accident and had fractured her ankel due to which she was unable to attend the classes. she requested for re-admission with the same fee paid                                                                                     |
| MCA        | 2021-22<br>2021-22 | 2022-23<br>3rd Year              | 1                          | 1                                 | 6 days<br>10 days                                      | 1RZ19MCA01: Kiran N T requested for readmission and waive off the fee for the year 2022. the request was raised on 2nd August 2022 and the decesion was taken and communicated on 4th August 2022  1RV21EE054- Shreya Mahajan- Counseling from serious injury recovery |
|            |                    | Sid Tedi                         | 1                          | 1                                 | 10 days                                                |                                                                                                                                                                                                                                                                        |
| EEE        | 2022-23            | 2nd Year                         | 1                          | 1                                 | 8 days                                                 | 1RV20EE026 - Kudrimoti Akash-1RV20EE026 - Counseling for Mobile Addiction                                                                                                                                                                                              |
| EIE        | 2021-22<br>2022-23 | 2nd Year<br>2nd Year<br>1st Year | 1<br>1<br>1                | 1<br>1<br>1                       | 10 days<br>10 days<br>10 days                          | 1RV20EI006-Arcot Suresh Channakeshav-1RV20EI006-Counseling for emotional disturbance due to death of grandmother.  1RV20EI056- Soumyashree Anand-Counseling for Personal Issues 1RV22EI043-S Vighnajit- Counseled for Depression                                       |
| ISE        | 2021-22            | 1st Year                         | 1                          | 1                                 | 20 days                                                | 1RV21IS049-Shreeja P Kulkarni- Counseled for emotional changes due to loss of mother                                                                                                                                                                                   |