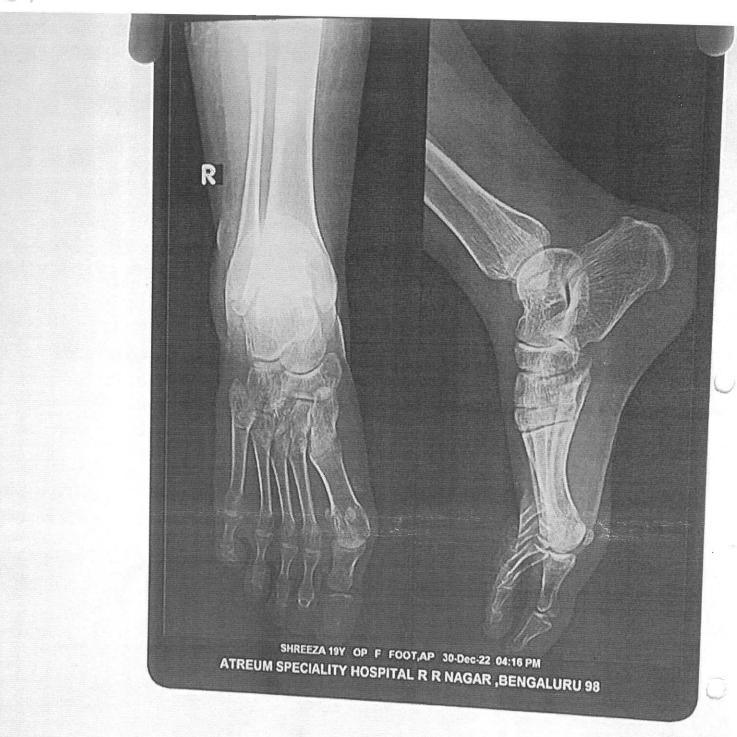

| Department | Academic<br>Year   | Year of study                    | No. of grievances appealed | No. of<br>grievances<br>redressed | Average time for grievance redressal in number of days |                                                                                                                                                                                                                                                                        |
|------------|--------------------|----------------------------------|----------------------------|-----------------------------------|--------------------------------------------------------|------------------------------------------------------------------------------------------------------------------------------------------------------------------------------------------------------------------------------------------------------------------------|
|            | 2022-23            | 1                                | 1                          | 1                                 | 3 days                                                 | USN-1RV21AS019: Greekshith Mahesh Babu:-Father collapsed in the middle of the                                                                                                                                                                                          |
|            | 2020-21            | 1                                | 1                          | 1                                 | 3 days                                                 | USN:1RV15AS026:Kaushal N- The student is given consideration for taking the 1st year                                                                                                                                                                                   |
| AS         | 2019-20            | 1                                | 1                          | 1                                 | 1 day                                                  |                                                                                                                                                                                                                                                                        |
|            | 2022-23            | 2                                | 2                          | 2                                 | 6 days                                                 | 1. Gopal E was not able to clear his subjects 1,2nd,and 3rd semester. So he was under depression state. Regularlly Councelled and monitored him. Now in 4th semester he                                                                                                |
|            |                    |                                  |                            |                                   | 2 days                                                 | and guided so that he continue his studies. He did well in academics and was awarded a perseverance for his academic projects and completing all courses. He is Engineer at Astrome from 2022 onwards. 2                                                               |
| ECE        | 2019-20            | 2                                | 2                          | 2                                 | 2 days<br>4 days                                       | Shruti Shukla, diagnosed with ADHD and acute anxiety. Regularly counselled and monitored her. Counselled her for taking up the re-tests     RANI MK was unable to pay fee due to financial problem, paid her fees                                                      |
| ECL        | 2022-23            | 2nd Year                         | 3                          | 3                                 | 5 days                                                 | Parakh Agarwal has Visual Disability Provided 1 Hour extra time in the Internal and                                                                                                                                                                                    |
|            | 2020 21            |                                  |                            |                                   |                                                        | Name: Khushaj Kumar 1RV20CS075, Spent over 2-3 hours for 7-8 days during 3-4 the semesters. He has missed one semester of study because of health and mental issues. Counselled him and his parents, now attending 3rd year regularly. Father Name: Kamal              |
| 225        | 2020-21            | 3rd year                         | 1                          | 1                                 | 8 days                                                 | Kumar, M - 9198238238                                                                                                                                                                                                                                                  |
| CSE        | 2020-21 onward     | 2nd Year                         | 1                          | 1                                 | Continuous                                             | USN-1RV14CS085: Monaal Gupta: Supported student for Eligibility and cope up with                                                                                                                                                                                       |
| ETE        | 2022-23            | 3rd Year                         | 1                          | 1                                 | 3 days                                                 | courses in makeup exam every semester and 1 Hour extra time in the Internal and External examination                                                                                                                                                                   |
| AIML       | 2022-23            | 1st Year                         | 1                          | 1                                 | 180 days                                               | Details will be shared on request                                                                                                                                                                                                                                      |
|            | 2022-23            | 2nd Year                         | 2                          | 2                                 | 2 days                                                 | 1. 1RZ19MCA01: Kiran N T requested for rescheduling the classes and SEE exams due to                                                                                                                                                                                   |
|            |                    |                                  |                            |                                   |                                                        | 2. 1RV22MC031: Disha had met with an accident and had fractured her ankel due to which she was unable to attend the classes. she requested for re-admission with the same fee paid                                                                                     |
| MCA        | 2021-22<br>2021-22 | 2022-23<br>3rd Year              | 1                          | 1                                 | 6 days<br>10 days                                      | 1RZ19MCA01: Kiran N T requested for readmission and waive off the fee for the year 2022. the request was raised on 2nd August 2022 and the decesion was taken and communicated on 4th August 2022  1RV21EE054- Shreya Mahajan- Counseling from serious injury recovery |
|            |                    | Sid Tedi                         | 1                          | 1                                 | 10 days                                                |                                                                                                                                                                                                                                                                        |
| EEE        | 2022-23            | 2nd Year                         | 1                          | 1                                 | 8 days                                                 | 1RV20EE026 - Kudrimoti Akash-1RV20EE026 - Counseling for Mobile Addiction                                                                                                                                                                                              |
| EIE        | 2021-22<br>2022-23 | 2nd Year<br>2nd Year<br>1st Year | 1<br>1<br>1                | 1<br>1<br>1                       | 10 days<br>10 days<br>10 days                          | 1RV20EI006-Arcot Suresh Channakeshav-1RV20EI006-Counseling for emotional disturbance due to death of grandmother.  1RV20EI056- Soumyashree Anand-Counseling for Personal Issues 1RV22EI043-S Vighnajit- Counseled for Depression                                       |
| ISE        | 2021-22            | 1st Year                         | 1                          | 1                                 | 20 days                                                | 1RV21IS049-Shreeja P Kulkarni- Counseled for emotional changes due to loss of mother                                                                                                                                                                                   |