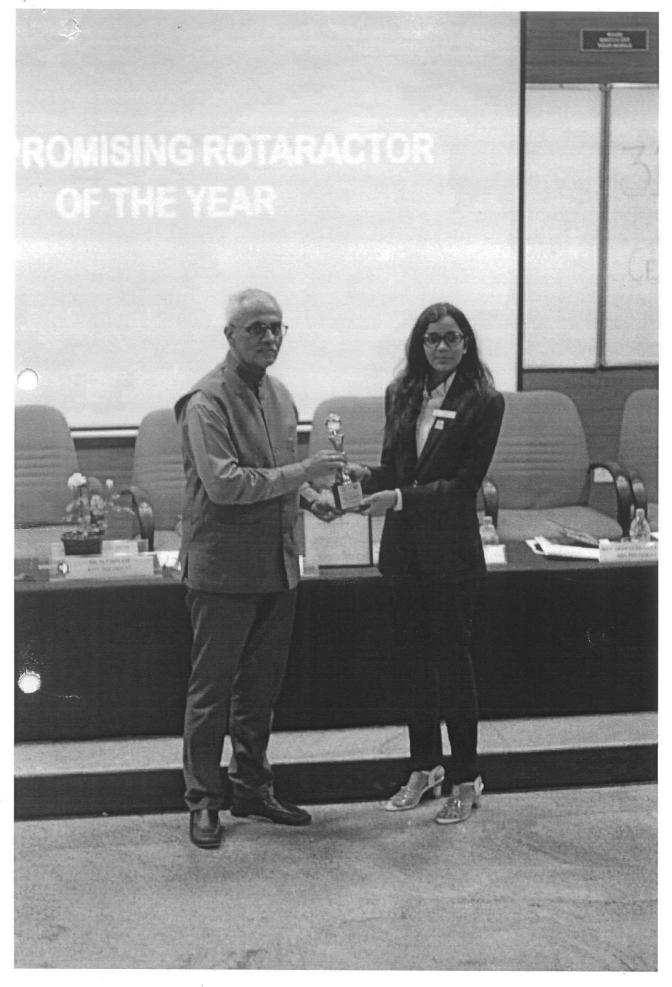

# RV College of Engineering® STUDENT GRIEVANCE REDRESSAL

- 5.1.4 The institution adopts the following for redressal of student grievances including sexual harassment/ragging cases/ specific academic/mental/physical grievances addressed
- 4. Timely redressal of the grievances through appropriate committees (Counselors)