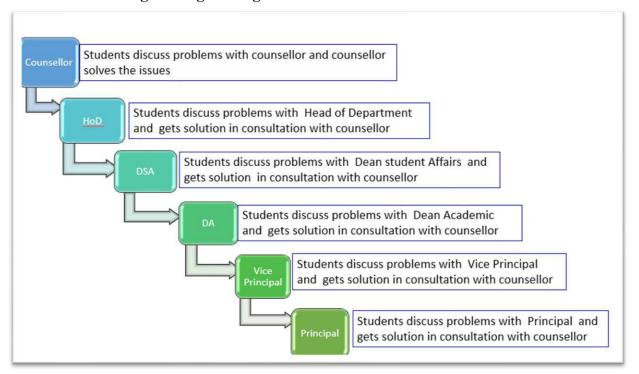

### Counselling process at RV College of Engineering

- One faculty will be allotted 20 to 22 students to counsel in the first year and same faculty will be continued as faculty counselor till the student graduates
- There are about 220 faculty counselors for BE program and 26 faculty counselors for PG program
- Faculty counselor will conduct a Meeting with their mentee students frequently (minimum once in fortnight) to discuss with them their academic performance and help for holistic development
- Counselors maintain a file for each of their mentee which includes details such as semester registration forms, academic performance, participation certificate in Extracurricular/Co-curricular events
- Counselors also maintain a file for each of their mentee which includes the details of activities done by students towards earning AICTE Activity points and also advise students to work for social cause.

### Role of counsellors

- Help students navigate the choices they have at RVCE, serving as a liaison, between the students and the faculty and the academic requirements of the institution.
- Provide moral support for needy students to face challenges during their stay at RVCE and help them to become a successful engineer along with good human being
- Help students choose among the wealth of opportunities available at RVCE, and help them deal with registration issues and navigate the institution's academic rules and procedures.

### **Duties & Responsibilities of counsellor**

- Maintenance of personal files of students;
- Display of contact time of counsellor availability;
- Meeting of their group students once in a week and discuss with the students and counsel them;
- Sending Progress reports of attendance & Marks of CIE to parents;

### **Efficacy of the mentoring System**

Some students perceive the difficulty in handling the academic load during first year of their study in various program. Such students are identified by the faculty counsellors and counsellors along with HoD/dean student affairs/dean academic discuss the matter and develop a plan to continue his/her studies.

Few students take decision to discontinue studies due to academic stress in 2<sup>nd</sup> year and faculty counsellor/ HoD/dean student affairs/dean academic advise them and suggest alternate plan to cope up with academic stress so that they will be able to continue their studies.

Counsellors regularly monitor the academic progress of the students and identify low performers. Such students are provided guidance to improve their performance by advising them to attend additional classes, prepare study plan and select suitable mode of study.