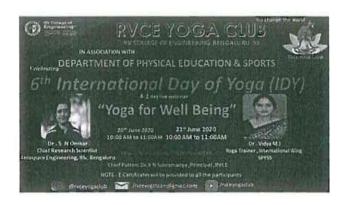

# Report on 6<sup>th</sup> International Day of Yoga – 2020 20<sup>th</sup> & 21<sup>st</sup> June 2020

As part of 6<sup>th</sup> International Day of yoga, two days webinar series on "Yoga for Well Being" was conducted on 20<sup>th</sup> & 21<sup>st</sup> of June 2020 using Cisco webex. The brochure was mailed to staff and students of RVCE and other colleges as well. We received registration from 494 yoga enthusiasts.

Day 1 started by welcoming the speaker Prof. S N Omkar and the participants. Prof. S N Omkar was introduced by Dr. Shireesha G, Associate Dean, Extracurricular activities.

Dr. S N Omkar gave an insightful presentation, which should be seen as an eye opener to discipline, follow healthy hygienic spiritual and physical aspects in life towards a more positive lively society and way of life for us and the generation next. A few questions were answered by the Professor. The webinar concluded by thanking the speaker and the participants. The strength of the participants were 220

Day 2 began by Prof. K N Subramanya, Principal, RVCE addressing the participants on International yoga day and highlighting the need of yoga in ones life. Dr. Vidya M J, the speaker of the webinar was introduced by Dr. Vishwanatha C N, Director Physical Education.

Dr. Vidya's theme was Yoga @ home, Yoga with family. She physically performed a few yogasanas accompanied by her daughter and other family members. The participants also implemented the asanas taught by Dr. Vidya M J. Questions were answered by Dr. Vidya and the session concluded by thanking the speaker and participants. The number of participants were 252.