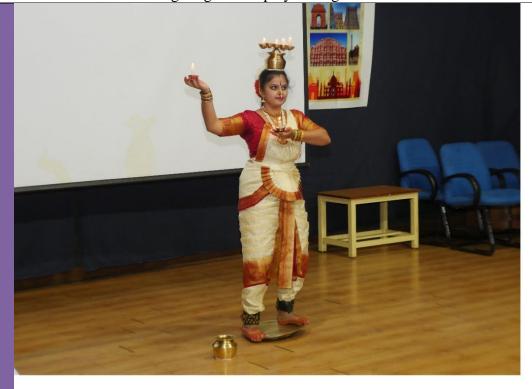

lighting the lamp by the dignitaries

Bharatha Natya Dance performance by student

A mind blowing Bhangra dance was performed by the students. Their rhythmic movement and colorful dresses mesmerized the spectators.