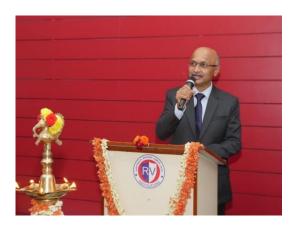

### Welcome Address Dr. K N Subramanya Principal, RVCE

The welcome speech was presented by Dr. K N Subramanya Principal, RVCE. The principal expressed his concern towards extending the benefits of WiC to tire 2 and tire 3 colleges across the state and create an ecosystem and make a difference in the society through the technology.

Address by Dr. K N Subramanya, Principal, RVCE