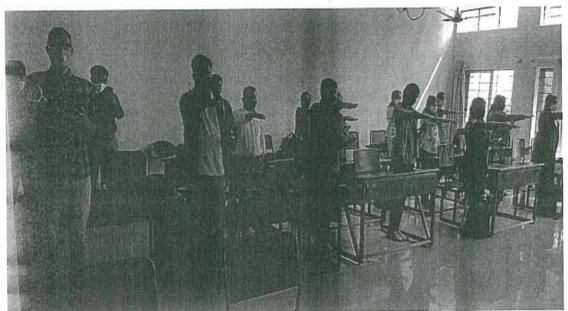

## Report on 11<sup>th</sup> National Voter's Day 2021 25<sup>th</sup> January 2021

As part of 11<sup>th</sup> National Voter's Day, an Oath Taking Programme was organized for UG and PG students of RV College of Engineering, Bangalore.

A circular was circulated to Faculty, staff and students of MCA and M.Tech on 24<sup>th</sup> Jan along with the pledge attached and the importance of National Voter's Day. The oath taking function was scheduled at 11 am on 25<sup>th</sup> Jan 2021 as per VTU's instructions. To maintain Social Distancing because of COVID, the Faculty handling the respective classes read the pledge and students took the oath in Hindi, English and Kannada. The strength of M.Tech. students participating was 231 and MCA students were 116.

Oath taking by PG Students at various Departments and MCA Students