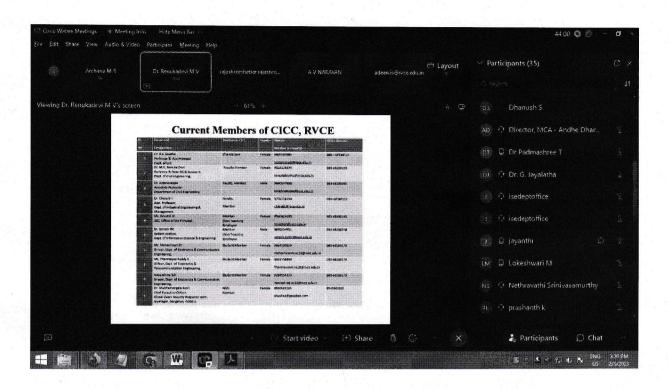

#### R V COLLEGE OF ENGINEERING Mysore Road, Bengaluru

The College Internal Complaints Committee, RVCE functions as per the provisions of the Sexual Harassment of Women at Workplace (Prevention, Prohibition and Redressal) Act 2016. It was constituted on 18<sup>th</sup> November 2019. This committee will be revised from the year 2022-23.

#### **Current Members of CICC**

| Name                      | Committee           |
|---------------------------|---------------------|
| Dr. M V Renuka Devi       | Chairperson         |
| Dr. Anjaneyappa           | Faculty Member      |
| Dr. B T Chitra            | Faculty Member      |
| Mr. Mahendra N            | Non-Teaching member |
| Ms. Shyamala S            | Non-Teaching member |
| Mr. Rahul Kejriwal        | Student Member      |
| Ms. Bobbala Jahnavi Reddy | Student Member      |
| Ms. Rutu Kiran            | Student Member      |
| Ms. Navyashree B R        | Student Member      |
| Ms. Soumya Anand          | Member from NGO     |
| Ms. Shubhamangala Sunil   | Member from NGO     |