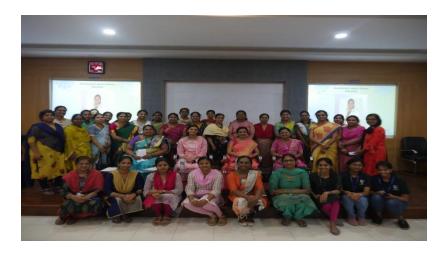

Glimpses of panel discussion

Photo with the panelists and participants

The program concluded with an informal valedictory program. The workshop was highly interactive and was appreciated by all the faculty, staff and students, attending the program.