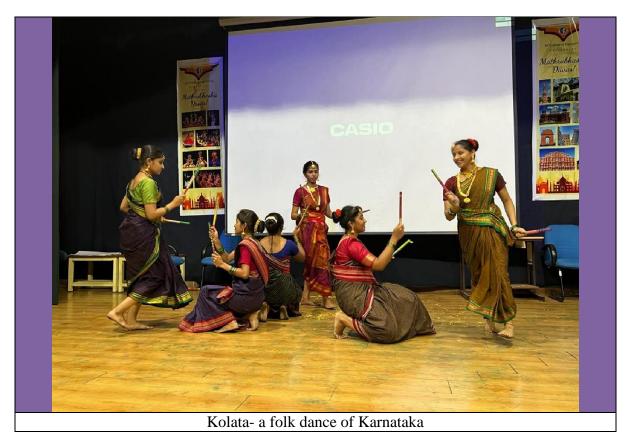

The undergraduate students performed "Kolata" a folk dance of Karnataka. It is performed with coloured sticks involving both men and women.

The Food, Art and Dance forms of four regions of Karnataka was well explained by the faculty and staff of Electronics and Communication Engineering. It was enacted in the form of a conversation between them in a natural way playing a video of various food preparation such as Patrode, Joladha rotti etc. and art forms namely Yakshagana and many more.