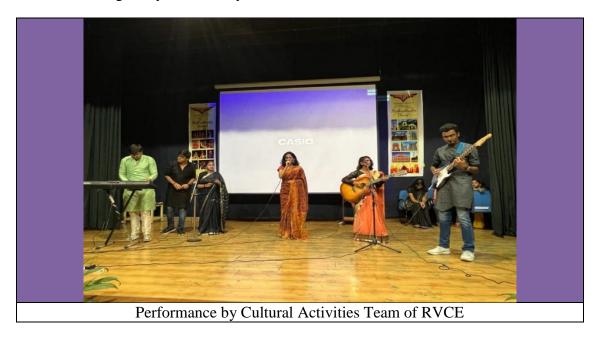

The students of Cultural Activities Team of RVCE sang songs in Bengali, Oriya, Tamil, Telugu, Marathi indicating Unity in Diversity.

The program concluded with Vote of Thanks and National Anthem