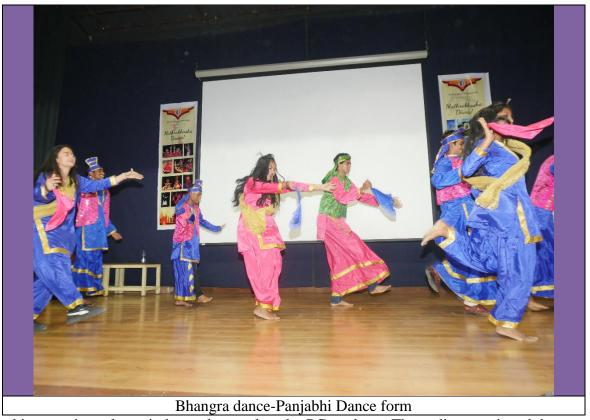

lighting the lamp by the dignitaries

Bharatha Natya Dance performance by student

A mind blowing Bhangra dance was performed by the students. Their rhythmic movement and colorful dresses mesmerized the spectators.