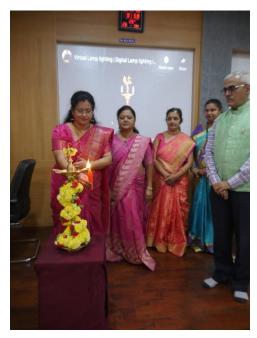

#### **About the event:**

- IEEE WIE Student Branch of RVCE organised a panel discussion on the topic 'Professional and Personal Life Balance' to commemorate International Women's Day 2022.
- The esteemed panelists shared their opinions and experience with the audience to provide tips on how to incorporate work life balance. Dr. Usha J, Professor MCA Dept, was the moderator for the panel discussion.
- Dr. Usha Rani K.R., WIE Counsellor and Prof., ECE dept, RVCE, shared the achievements and successful events conducted by IEEE WIE Affinity Group in the past years.
- Dr. Pushpa Agrawal, Professor Biotechnology Department, RVCE was provided felicitation for her contribution to academia and research.
- Lunch was arranged for all speakers, faculty and volunteers at 1:30 PM.
- Games and fun activities were organised for the RVCE women faculty in RVCE CSE Ground. Faculty had a really fun and enjoyable afternoon and winners of the games were also awarded with prizes. Refreshments were provided after the games session.

#### **Invocation and Lighting of Lamp:**

The program began with an invocation song from Mr. Sushruth M, 7th Sem, ISE Dept., followed by lighting the lamp by the dignitaries.

Lighting of lamp by Principal Dr. K N Subramanya, Vice Principal Dr.K. S. Geetha, Maj. Gen. Basavaraj Gilganchi, Ms. Smith Naik, Ms. Innu Nevatia and all dignitaries