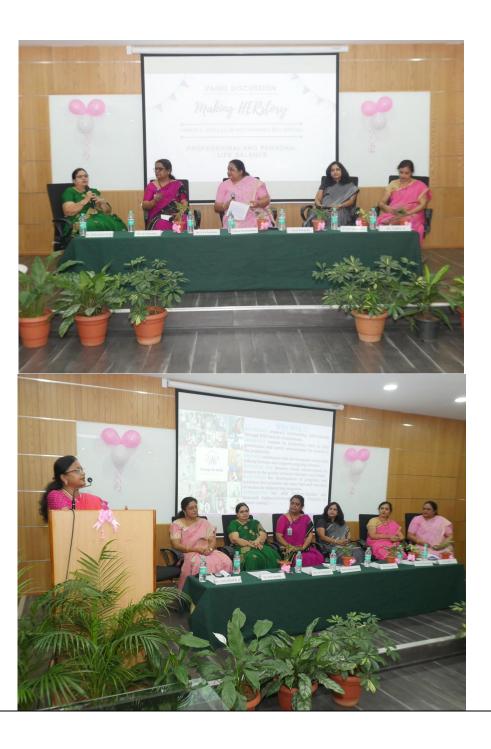

| Event Name:                       | "Making HERstory"                                                                                                                                                                                                                                                                                                                                                                           |  |
|-----------------------------------|---------------------------------------------------------------------------------------------------------------------------------------------------------------------------------------------------------------------------------------------------------------------------------------------------------------------------------------------------------------------------------------------|--|
| Date and Time:                    | 08/03/2022 11:30 am to 4:30 pm                                                                                                                                                                                                                                                                                                                                                              |  |
| No. of attendees:                 | Total: 157(Teaching +Nonteaching)+ 50 (Housekeeping)  IEEE Members: 20  Non-IEEE Members: 137                                                                                                                                                                                                                                                                                               |  |
| Speaker/Trainer(s) for the event: | <ol> <li>Chitra Vishwanathan, Senior Scientist at CAIR, DRDO</li> <li>Dr. Y V S Lakshmi, Head C-BUDDHI Group Leader IPR &amp; KMG</li> <li>Girija Kolagada, Senior Director Engineer, Progress Software Company</li> <li>Dr. M.V. Renukadevi, Professor, Dept of Civil Engineering, RV College of Engineering</li> <li>Dr. Usha J, Professor MCA Dept, RV College of Engineering</li> </ol> |  |
| Venue:                            | New ECE Seminar Hall, RV College of Engineering                                                                                                                                                                                                                                                                                                                                             |  |
| Platform:                         | N.A.                                                                                                                                                                                                                                                                                                                                                                                        |  |

#### **About the event:**

- IEEE WIE Student Branch of RVCE organised a panel discussion on the topic 'Professional and Personal Life Balance' to commemorate International Women's Day 2022.
- The esteemed panelists shared their opinions and experience with the audience to provide tips on how to incorporate work life balance. Dr. Usha J, Professor MCA Dept, was the moderator for the panel discussion.
- Dr. Usha Rani K.R., WIE Counsellor and Prof., ECE dept, RVCE, shared the achievements and successful events conducted by IEEE WIE Affinity Group in the past years.
- Dr. Pushpa Agrawal, Professor Biotechnology Department, RVCE was provided felicitation for her contribution to academia and research.
- Lunch was arranged for all speakers, faculty and volunteers at 1:30 PM.
- Games and fun activities were organised for the RVCE women faculty in RVCE CSE Ground. Faculty had a really fun and enjoyable afternoon and winners of the games were also awarded with prizes. Refreshments were provided after the games session.

#### **Keywords:**

• The incredible journeys of four successful women achievers were brought forth to the audience to provide insights on how to balance it all.

• Following your passion, tackling challenges with utmost confidence, standing up for yourself, sticking to your decisions and developing the drive to learn more and more form the key points discussed by the panel.