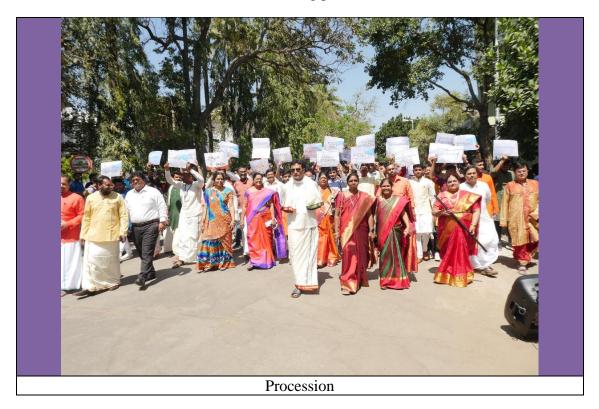

# Report on Mathrubhasha Diwas @ RV College of Engineering on 28<sup>th</sup> February 2022.

Mathrubhasha Diwas was celebrated at RVCE on 28<sup>th</sup> February 2022 from 1- 5 pm in the college auditorium.

The Program started at 1 pm with a procession by students exhibiting their state attire and culture. The Vice-Principal, Dean - Academics, Dean - Student Affairs, Dean- Culture Activity Team, faculty and staff of the college participated in the procession along with students. Students of various states marched towards venue holding placards of their states.