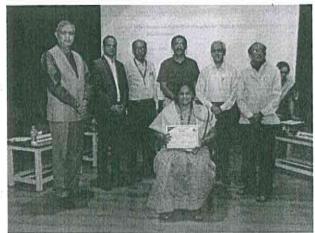

ĝ.

Photographs of women faculty members felicitated during ISTE function for Cocurricular, extra-curricular and PhD achievements

Parents.

Institution Affiliated to Visvesvaraya Technological University, Belagavi New Delhi