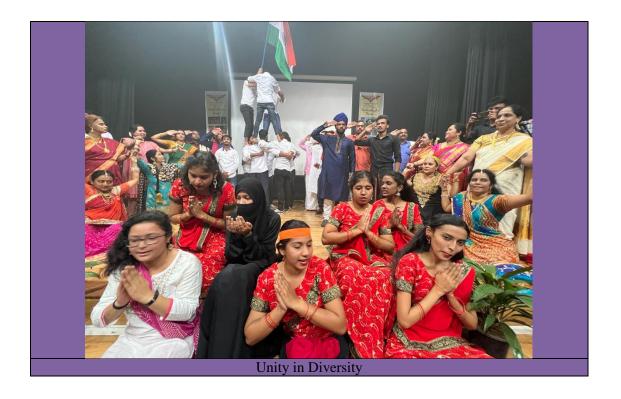

The students of Cultural Activities Team of RVCE sang songs in Bengali, Oriya, Tamil, Telugu, Marathi indicating Unity in Diversity.

The program concluded with Vote of Thanks and National Anthem