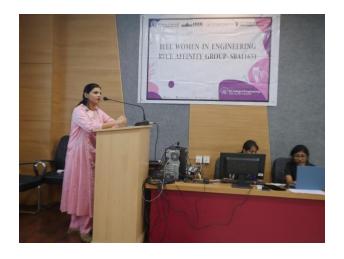

#### **About the event:**

- IEEE WIE Student Branch of RVCE organised a panel discussion on the topic 'Professional and Personal Life Balance' to commemorate International Women's Day 2022.
- The esteemed panelists shared their opinions and experience with the audience to provide tips on how to incorporate work life balance. Dr. Usha J, Professor MCA Dept, was the moderator for the panel discussion.
- Dr. Usha Rani K.R., WIE Counsellor and Prof., ECE dept, RVCE, shared the achievements and successful events conducted by IEEE WIE Affinity Group in the past years.
- Dr. Pushpa Agrawal, Professor Biotechnology Department, RVCE was provided felicitation for her contribution to academia and research.
- Lunch was arranged for all speakers, faculty and volunteers at 1:30 PM.
- Games and fun activities were organised for the RVCE women faculty in RVCE CSE Ground. Faculty had a really fun and enjoyable afternoon and winners of the games were also awarded with prizes. Refreshments were provided after the games session.

#### **Keywords:**

• The incredible journeys of four successful women achievers were brought forth to the audience to provide insights on how to balance it all.

• Following your passion, tackling challenges with utmost confidence, standing up for yourself, sticking to your decisions and developing the drive to learn more and more form the key points discussed by the panel.