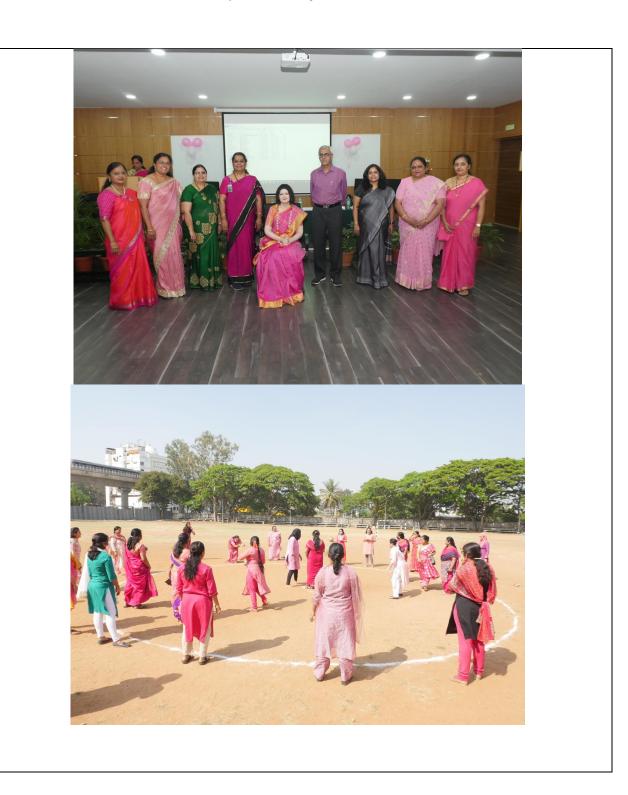

#### **About the event:**

- IEEE WIE Student Branch of RVCE organised a panel discussion on the topic 'Professional and Personal Life Balance' to commemorate International Women's Day 2022.
- The esteemed panelists shared their opinions and experience with the audience to provide tips on how to incorporate work life balance. Dr. Usha J, Professor MCA Dept, was the moderator for the panel discussion.
- Dr. Usha Rani K.R., WIE Counsellor and Prof., ECE dept, RVCE, shared the achievements and successful events conducted by IEEE WIE Affinity Group in the past years.
- Dr. Pushpa Agrawal, Professor Biotechnology Department, RVCE was provided felicitation for her contribution to academia and research.
- Lunch was arranged for all speakers, faculty and volunteers at 1:30 PM.
- Games and fun activities were organised for the RVCE women faculty in RVCE CSE Ground. Faculty had a really fun and enjoyable afternoon and winners of the games were also awarded with prizes. Refreshments were provided after the games session.