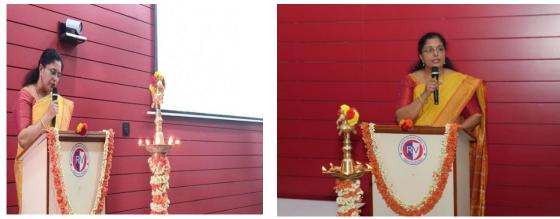

### **INAUGURATION**

The program started with a formal inaugural session on the 29<sup>th</sup> of November between 9.30 and 10:30 am and was attended by our principal Dr. KN Subramanya, chief guest Prof. Preeti S Desai, Principal, Bangalore Institute of Legal Studies, Members of CICC, Members of IEEE, Deans and HoDs, Faculty, staff and students. The session was started with invoking the blessings of God through lighting of the lamp by the dignitaries and coordinators. Introduction to the importance of the workshop was highlighted by Dr. Usha Rani. Presidential address was delivered by Dr. K N Subramanya, Principal, RVCE during which the importance of such sensitization workshops were highlighted. The program was formally concluded by vote of thanks by Dr. M V Renukadevi, member CICC.

Lighting of the lamp by the dignitaries

Interaction and discussion with the audience