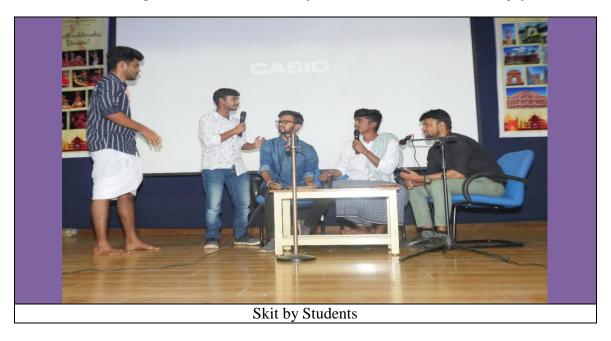

A skit on various slangs in kannada was done by PG students. The audience enjoyed the event.

The faculty of Physics, Chemistry and Maths department spoke on the Culture and Traditions of Malenadu. It included the crops cultivated and the games played in that zone.