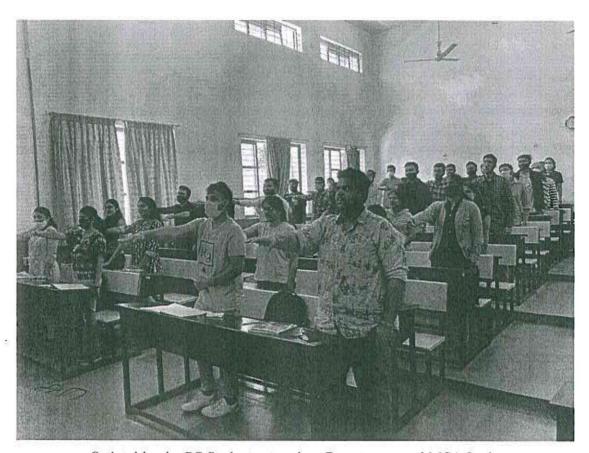

## Report on 11<sup>th</sup> National Voter's Day 2021 25<sup>th</sup> January 2021

As part of 11<sup>th</sup> National Voter's Day, an Oath Taking Programme was organized for UG and PG students of RV College of Engineering, Bangalore.

A Cisco webex link was generated and mailed to Faculty, staff and Students of 1<sup>st</sup> Semester UG students. They joined the link at 10.45 am, Deputy Director of the college addressed the Faculty, students and Staff regarding the significance of the Day. At 11 am the pledge was read by Deputy Director in Hindi, Associate Dean - Extracurricular Activities in English and Dean-Student Affairs in Kannada and the oath was taken by the Students. The total students who participated online was 875.

Later Dean-Academics addressed the students regarding SOP of COVID as 1<sup>st</sup> semester students are reporting to college from 1<sup>st</sup> February and concluded the event.

Online Oath taking in the Board Room of RV College of Engineering