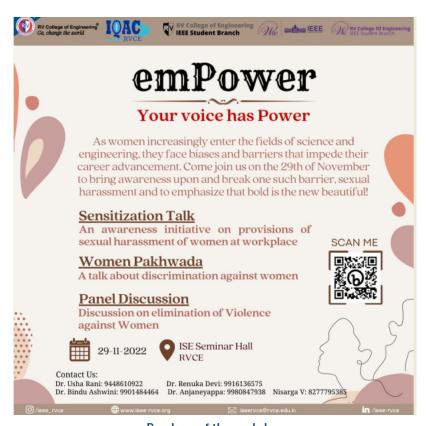

In response to the circular Ref. No. AICTE/Fin/WH/2015-16 dated 03-11-2022, College Internal Complaint Committee (CICC), RVCE organized a one day Awareness program on Implementation of Sexual Harassment of Women at workplace (Prevention, Prohibition and Redressal) Act, 2013 on Tuesday the 29<sup>th</sup> of November 2022. The brochure, speakers invited and schedule are as shown below.

**Brochure of the workshop** 

Eminent speakers invited for the workshop

### emPOWER - Your voice has power!

Schedule MOC - Dr. Bindu Ashwini Date: 29-11-2022

| Date. 29-11-2022 Scriedule MOC - Dr. Billion                                          |                                                                                                                        | . Dilluu Astiviili     |  |
|---------------------------------------------------------------------------------------|------------------------------------------------------------------------------------------------------------------------|------------------------|--|
| Event                                                                                 | Speaker                                                                                                                | Timings                |  |
| Lighting Lamp                                                                         |                                                                                                                        | 9:30 AM                |  |
| Welcome Address                                                                       | Dr. Uma B.V                                                                                                            | 9:40 AM                |  |
| Introduction to workshop                                                              | Dr. Usha Rani K. R.                                                                                                    | 9:45 AM                |  |
| Presidential Address                                                                  | Dr. KN Subramanya,<br>Principal, RVCE                                                                                  | 9:50 AM                |  |
| Inaugural Vote of Thanks                                                              | Dr. Renuka Devi                                                                                                        | 10:00 AM               |  |
| Sensitization and awareness on provisions of Sexual Harrassment of Women at workplace | Prof. Preeti S. Desai, Principal,<br>Bangalore Institute of Legal<br>Studies<br>Dr. Renuka Devi                        | 10:00 AM - 11:30<br>AM |  |
| 11:30 AM to 11:45 AM - Tea Break                                                      |                                                                                                                        |                        |  |
| Discrimination against Women<br>Pakhwada                                              | Dr. Jnanashree Deepak, Senior<br>obstetrician and gynaecologist<br>Dr. Bindu Ashwini C                                 | 11:45 AM - 1:15<br>PM  |  |
| 1:15 PM to 2:00 PM - Lunch Break                                                      |                                                                                                                        |                        |  |
| Panel Discussion                                                                      | Dr. Shashikala Karanth,<br>Mrs. Ramya K,<br>Dr. Deepa Shenoy,<br>Mrs. Mahalakshmi<br>Parthasarthy, Dr. Usha Rani K. R. | 2:00 PM - 4:00<br>PM   |  |
| Feedback and Concluding<br>Ceremony                                                   | Prof. Anjaneyappa                                                                                                      | 4:00 PM - 4:30<br>PM   |  |