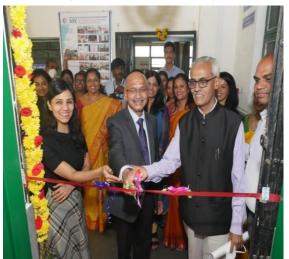

#### **Ribbon Cutting Ceremony**

After a tea break, the Women in Cloud, CoE was inaugurated by all dignitaries.