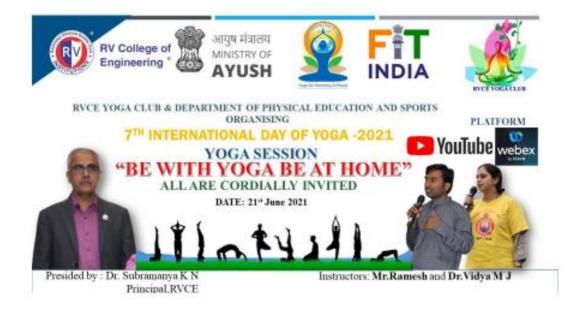

# Report on 7 th International Day of Yoga – 2021 National Workshop from 14th to 21 st June 2021

As a part of 7 th International Day of yoga, 7 days Online National Workshop on Yoga "BE WITH YOGA BE AT HOME" was conducted from 14th to 20 th of June 2020 using Cisco webex & YouTube. The brochure was mailed to staff and students of RVCE and other colleges as well. We received registration from 500 yoga enthusiasts.

Day 1 started by welcoming the Principal, Dean Student affairs, Yoga Instructor Mr. Ramesh S M and the participants. Mr. Ramesh S M was introduced by Mr. Nihal Hegde, member of RVCE Yoga Club.

Mr. Ramesh S M gave an insightful information & demonstration, which should be seen as an eye opener to discipline, follow healthy hygienic spiritual and physical aspects in life towards a more positive lively society and way of life for us and the generation next. Also, Suryanamaskara, different set of Asanas, Mudras and Pranayamas were thought in order to make sure the participants are benefitted. Lot of questions were answered by the instructor on different platforms (online and Whats App). The sessions were concluded by thanking the yoga teacher and the participants. The strength of the participants are as follows day wise.

Prof Uma B V, Dean Students Affairs RVCE addressing the participants on 7-day National workshop and International Day of yoga 2021 and highlighting the need of yoga in all human being.

Prof. K N Subramanya, Principal, RVCE addressed the participants on International Day of yoga 2021 and threw light on the need of yoga in one's life and to practice it everyday.