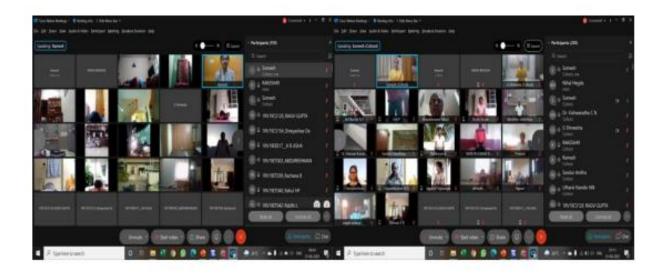

# Report on 7 th International Day of Yoga – 2021 National Workshop from 14th to 21 st June 2021

As a part of 7 th International Day of yoga, 7 days Online National Workshop on Yoga "BE WITH YOGA BE AT HOME" was conducted from 14th to 20 th of June 2020 using Cisco webex & YouTube. The brochure was mailed to staff and students of RVCE and other colleges as well. We received registration from 500 yoga enthusiasts.

Day 8 began by welcoming the gathering and giving the importance of yoga by Dr. G Shireesha, Associate Dean (Extracurricular activities). Mr. Ramesh S M, physically performed a few yogasanas accompanied by Yoga Club members. The participants also implemented the asanas taught by Mr. Ramesh S M. Dr. Vidya M J physically performed a few Pranayamas accompanied by Dr. Shireesha G. The participants also implemented the Pranayamas taught by Dr. Vidya M J.