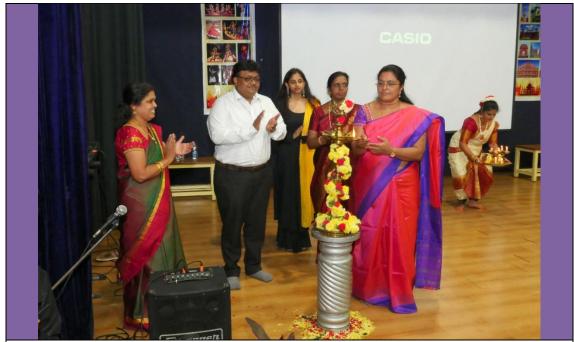

At 1.45 pm everyone assembled at the venue and the program started with state anthem, followed by lighting the lamp by the dignitaries and a student performing a classical dance parallelly. The Vice-Principal addressed the gathering highlighting the importance of Mathrubhasha Diwas for 5 minutes.

lighting the lamp by the dignitaries

Bharatha Natya Dance performance by student

A mind blowing Bhangra dance was performed by the students. Their rhythmic movement and colorful dresses mesmerized the spectators.