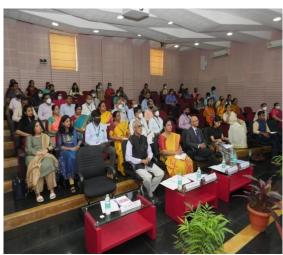

### **INAUGURATION**

The program started with a formal inaugural session on the 29<sup>th</sup> of November between 9.30 and 10:30 am and was attended by our principal Dr. KN Subramanya, chief guest Prof. Preeti S Desai, Principal, Bangalore Institute of Legal Studies, Members of CICC, Members of IEEE, Deans and HoDs, Faculty, staff and students. The session was started with invoking the blessings of God through lighting of the lamp by the dignitaries and coordinators. Introduction to the importance of the workshop was highlighted by Dr. Usha Rani. Presidential address was delivered by Dr. K N Subramanya, Principal, RVCE during which the importance of such sensitization workshops were highlighted. The program was formally concluded by vote of thanks by Dr. M V Renukadevi, member CICC.

Lighting of the lamp by the dignitaries

Interaction and discussion with the audience