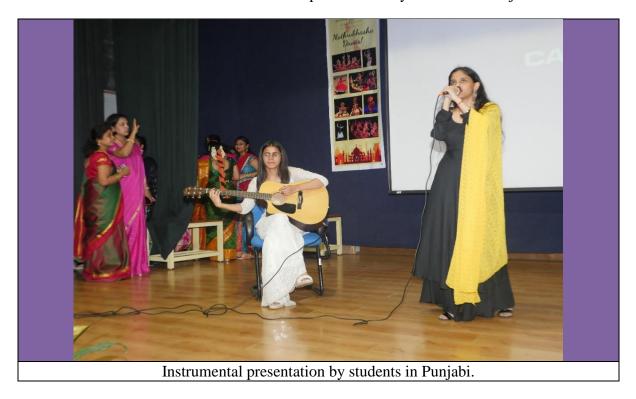

There was an instrumental presentation by students in Punjabi.

Then we had a dance performance titled Vasudhaiva Kutumbakam by students and staff of Master of Computer Application. It was an amalgamation of the dance forms of various states.