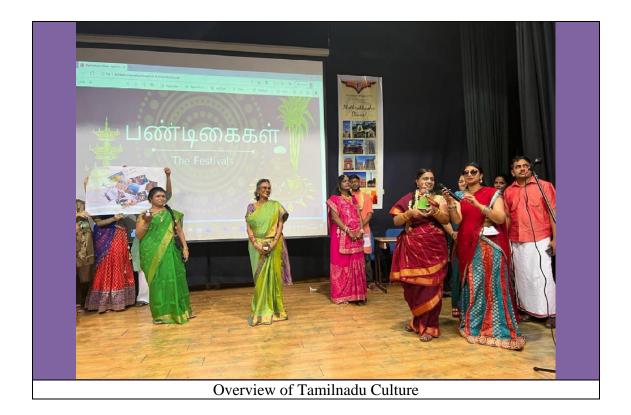

Faculty hailing from Tamilnadu showcased the art and culture of their state including the great personalities, dance forms and food of the state.

Students, Faculty and staff of Information Science and Engineering had dressed themselves as brides of various states and explained the culture of all states of India.