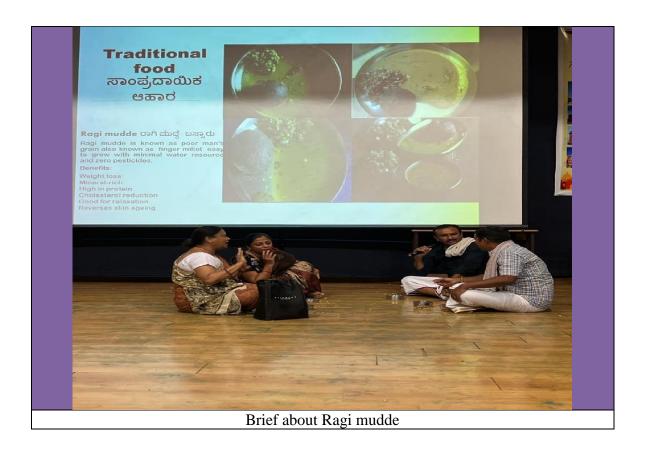

The undergraduate students performed "Kolata" a folk dance of Karnataka. It is performed with coloured sticks involving both men and women.

The Food, Art and Dance forms of four regions of Karnataka was well explained by the faculty and staff of Electronics and Communication Engineering. It was enacted in the form of a conversation between them in a natural way playing a video of various food preparation such as Patrode, Joladha rotti etc. and art forms namely Yakshagana and many more.

Brief-Food in coastal karnataka

Faculty and staff of Computer Science and Engineering presented the culture of Gujarat and performed Garbha dance. A joyful dance, based in a circular pattern characterized by a sweeping action from side to side.