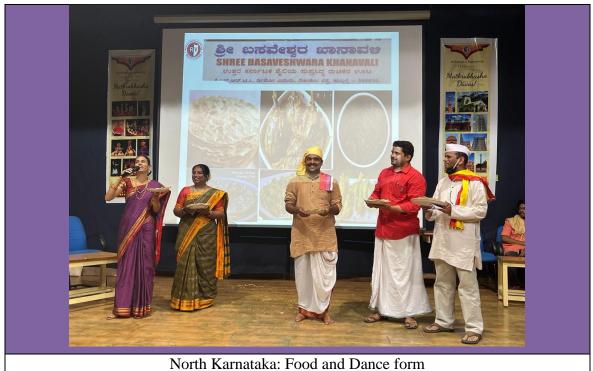

The undergraduate students performed "Kolata" a folk dance of Karnataka. It is performed with coloured sticks involving both men and women.

The Food, Art and Dance forms of four regions of Karnataka was well explained by the faculty and staff of Electronics and Communication Engineering. It was enacted in the form of a conversation between them in a natural way playing a video of various food preparation such as Patrode, Joladha rotti etc. and art forms namely Yakshagana and many more.