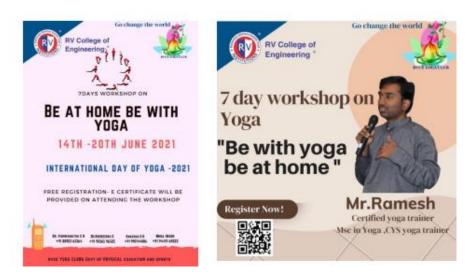

# Report on 7 th International Day of Yoga – 2021 National Workshop from 14th to 21 st June 2021

As a part of 7 th International Day of yoga, 7 days Online National Workshop on Yoga "BE WITH YOGA BE AT HOME" was conducted from 14th to 20 th of June 2020 using Cisco webex & YouTube. The brochure was mailed to staff and students of RVCE and other colleges as well. We received registration from 500 yoga enthusiasts.

Day 1 started by welcoming the Principal, Dean Student affairs, Yoga Instructor Mr. Ramesh S M and the participants. Mr. Ramesh S M was introduced by Mr. Nihal Hegde, member of RVCE Yoga Club.

Mr. Ramesh S M gave an insightful information & demonstration, which should be seen as an eye opener to discipline, follow healthy hygienic spiritual and physical aspects in life towards a more positive lively society and way of life for us and the generation next. Also, Suryanamaskara, different set of Asanas, Mudras and Pranayamas were thought in order to make sure the participants are benefitted. Lot of questions were answered by the instructor on different platforms (online and Whats App). The sessions were concluded by thanking the yoga teacher and the participants. The strength of the participants are as follows day wise.