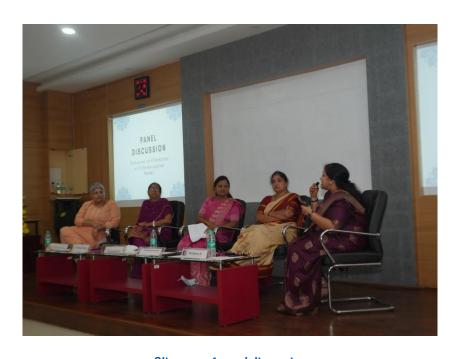

### **Panel Discussion**

# By Dr. Shashikala Karanth, Mrs. Ramya K, Dr. Deepa Shenoy, Mrs. Mahalakshmi Parthasarthy, Dr. Usha Rani K. R.

The post lunch session was started with a highly interactive panel discussion. The moderator Dr. Usha Rani, initiated the discussions on the importance of sensitization programs and the importance of women safety. Mrs. Ramya K, views on the adoption of a zero tolerance policy towards sexual harassment of women at workplaces. She highlighted the importance of understanding the concept of being Gender sensitive and reminded the members of Gender Sensitization & Internal Complaints Committee and the crucial role to be played by them.

Dr. Deepa Shenoy, Professor, educated the participants on Gender issues including Gender discrimination. She also discussed the dimensions and types of sexual harassment at workplace and explained its concept in detail. She also explained the importance of prevention of Sexual Harassment at workplace elaborately with the help of practical anecdotes.

Mrs. Mahalakshmi Parthasarathy, an activist, described Gender Sensitization as a stepping stone towards the construction of a socially balanced society and underpinned the importance of creating a gender sensitive environment for establishing and maintaining healthy and safe performance oriented work culture.

Dr. Shashikala Karanth, doctor, mentioned that workshops of this nature should reach out to the students, women faculty, and staff so that they are aware of the various provisions available to them. The changes in their thoughts, feelings being victims and necessity for coming with complaints on such issues were discussed. It is also important both genders must thrive together with no discrimination and it is the basic right of women to have a dignified and healthy workspace.

Glimpses of panel discussion

Photo with the panelists and participants

The program concluded with an informal valedictory program. The workshop was highly interactive and was appreciated by all the faculty, staff and students, attending the program.