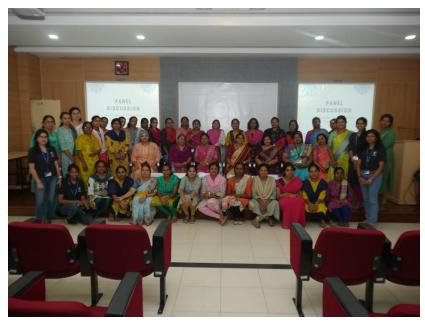

Glimpses of panel discussion

Photo with the panelists and participants

The program concluded with an informal valedictory program. The workshop was highly interactive and was appreciated by all the faculty, staff and students, attending the program.