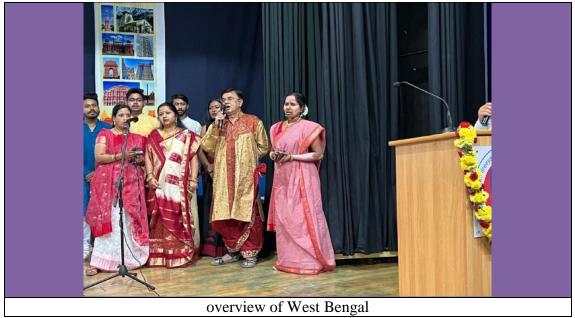

There was an overview of West Bengal by students and Faculty of various departments. They highlighted the achievements of Scientists and Nobel prize winners and glimpses of Durga Pooja was displayed in the form of a video.