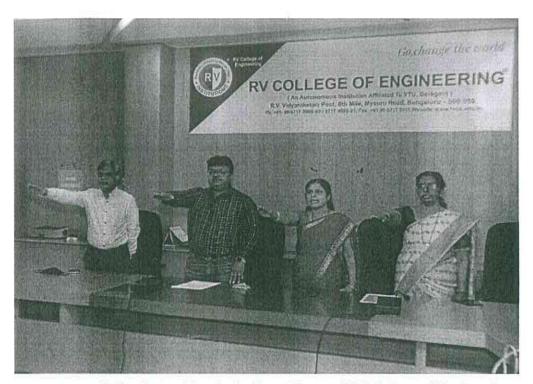

## Report on 11<sup>th</sup> National Voter's Day 2021 25<sup>th</sup> January 2021

As part of 11<sup>th</sup> National Voter's Day, an Oath Taking Programme was organized for UG and PG students of RV College of Engineering, Bangalore.

A circular was circulated to Faculty, staff and students of MCA and M.Tech on 24<sup>th</sup> Jan along with the pledge attached and the importance of National Voter's Day. The oath taking function was scheduled at 11 am on 25<sup>th</sup> Jan 2021 as per VTU's instructions. To maintain Social Distancing because of COVID, the Faculty handling the respective classes read the pledge and students took the oath in Hindi, English and Kannada. The strength of M.Tech. students participating was 231 and MCA students were 116.

A Cisco webex link was generated and mailed to Faculty, staff and Students of 1<sup>st</sup> Semester UG students. They joined the link at 10.45 am, Deputy Director of the college addressed the Faculty, students and Staff regarding the significance of the Day. At 11 am the pledge was read by Deputy Director in Hindi, Associate Dean - Extracurricular Activities in English and Dean-Student Affairs in Kannada and the oath was taken by the Students. The total students who participated online was 875.

Later Dean-Academics addressed the students regarding SOP of COVID as 1<sup>st</sup> semester students are reporting to college from 1<sup>st</sup> February and concluded the event.

Online Oath taking in the Board Room of RV College of Engineering