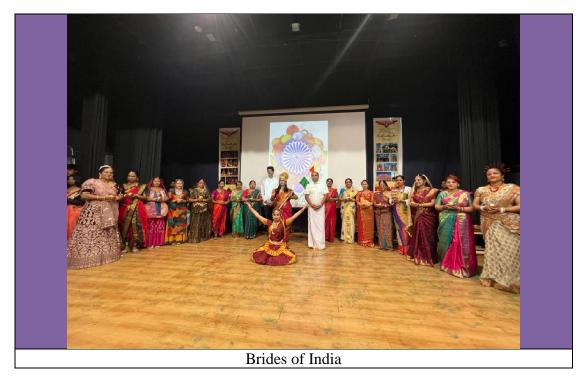

Faculty hailing from Tamilnadu showcased the art and culture of their state including the great personalities, dance forms and food of the state.

Students, Faculty and staff of Information Science and Engineering had dressed themselves as brides of various states and explained the culture of all states of India.