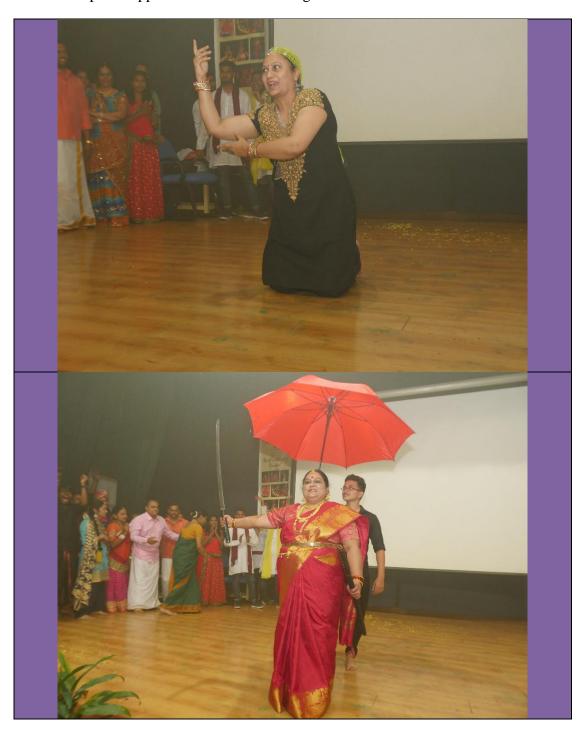

At 1.45 pm everyone assembled at the venue and the program started with state anthem, followed by lighting the lamp by the dignitaries and a student performing a classical dance parallelly. The Vice-Principal addressed the gathering highlighting the importance of Mathrubhasha Diwas for 5 minutes.

lighting the lamp by the dignitaries

Bharatha Natya Dance performance by student

A mind blowing Bhangra dance was performed by the students. Their rhythmic movement and colorful dresses mesmerized the spectators.