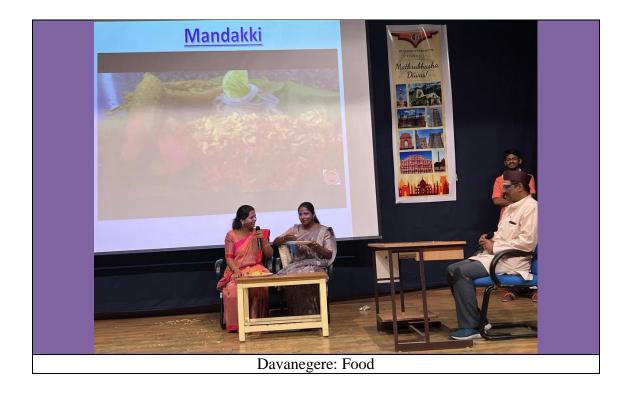

The undergraduate students performed "Kolata" a folk dance of Karnataka. It is performed with coloured sticks involving both men and women.

The Food, Art and Dance forms of four regions of Karnataka was well explained by the faculty and staff of Electronics and Communication Engineering. It was enacted in the form of a conversation between them in a natural way playing a video of various food preparation such as Patrode, Joladha rotti etc. and art forms namely Yakshagana and many more.