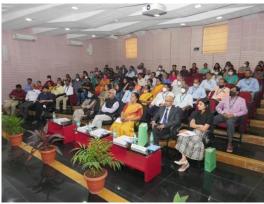

| Event Name:                       | "Making HERstory"                                                                                                                                                                                                                                                                                                                                                                           |  |
|-----------------------------------|---------------------------------------------------------------------------------------------------------------------------------------------------------------------------------------------------------------------------------------------------------------------------------------------------------------------------------------------------------------------------------------------|--|
| Date and Time:                    | 08/03/2022 11:30 am to 4:30 pm                                                                                                                                                                                                                                                                                                                                                              |  |
| No. of attendees:                 | Total: 157(Teaching +Nonteaching)+ 50 (Housekeeping)  IEEE Members: 20  Non-IEEE Members: 137                                                                                                                                                                                                                                                                                               |  |
| Speaker/Trainer(s) for the event: | <ol> <li>Chitra Vishwanathan, Senior Scientist at CAIR, DRDO</li> <li>Dr. Y V S Lakshmi, Head C-BUDDHI Group Leader IPR &amp; KMG</li> <li>Girija Kolagada, Senior Director Engineer, Progress Software Company</li> <li>Dr. M.V. Renukadevi, Professor, Dept of Civil Engineering, RV College of Engineering</li> <li>Dr. Usha J, Professor MCA Dept, RV College of Engineering</li> </ol> |  |
| Venue:                            | New ECE Seminar Hall, RV College of Engineering                                                                                                                                                                                                                                                                                                                                             |  |
| Platform:                         | N.A.                                                                                                                                                                                                                                                                                                                                                                                        |  |

#### **About the event:**

- IEEE WIE Student Branch of RVCE organised a panel discussion on the topic 'Professional and Personal Life Balance' to commemorate International Women's Day 2022.
- The esteemed panelists shared their opinions and experience with the audience to provide tips on how to incorporate work life balance. Dr. Usha J, Professor MCA Dept, was the moderator for the panel discussion.
- Dr. Usha Rani K.R., WIE Counsellor and Prof., ECE dept, RVCE, shared the achievements and successful events conducted by IEEE WIE Affinity Group in the past years.
- Dr. Pushpa Agrawal, Professor Biotechnology Department, RVCE was provided felicitation for her contribution to academia and research.
- Lunch was arranged for all speakers, faculty and volunteers at 1:30 PM.
- Games and fun activities were organised for the RVCE women faculty in RVCE CSE Ground. Faculty had a really fun and enjoyable afternoon and winners of the games were also awarded with prizes. Refreshments were provided after the games session.