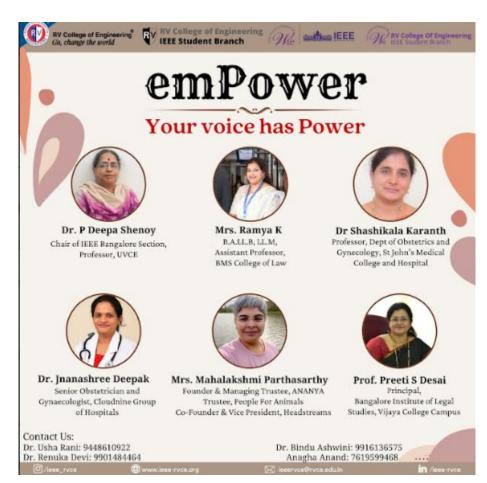

**Brochure of the workshop** 

Eminent speakers invited for the workshop

### emPOWER - Your voice has power!

Schedule MOC - Dr. Bindu Ashwini Date: 29-11-2022

| Date. 29-11-2022 Scriedule MOC - Dr. Billion                                          |                                                                                                                        | . Dilluu Astiviili     |  |
|---------------------------------------------------------------------------------------|------------------------------------------------------------------------------------------------------------------------|------------------------|--|
| Event                                                                                 | Speaker                                                                                                                | Timings                |  |
| Lighting Lamp                                                                         |                                                                                                                        | 9:30 AM                |  |
| Welcome Address                                                                       | Dr. Uma B.V                                                                                                            | 9:40 AM                |  |
| Introduction to workshop                                                              | Dr. Usha Rani K. R.                                                                                                    | 9:45 AM                |  |
| Presidential Address                                                                  | Dr. KN Subramanya,<br>Principal, RVCE                                                                                  | 9:50 AM                |  |
| Inaugural Vote of Thanks                                                              | Dr. Renuka Devi                                                                                                        | 10:00 AM               |  |
| Sensitization and awareness on provisions of Sexual Harrassment of Women at workplace | Prof. Preeti S. Desai, Principal,<br>Bangalore Institute of Legal<br>Studies<br>Dr. Renuka Devi                        | 10:00 AM - 11:30<br>AM |  |
| 11:30 AM to 11:45 AM - Tea Break                                                      |                                                                                                                        |                        |  |
| Discrimination against Women<br>Pakhwada                                              | Dr. Jnanashree Deepak, Senior<br>obstetrician and gynaecologist<br>Dr. Bindu Ashwini C                                 | 11:45 AM - 1:15<br>PM  |  |
| 1:15 PM to 2:00 PM - Lunch Break                                                      |                                                                                                                        |                        |  |
| Panel Discussion                                                                      | Dr. Shashikala Karanth,<br>Mrs. Ramya K,<br>Dr. Deepa Shenoy,<br>Mrs. Mahalakshmi<br>Parthasarthy, Dr. Usha Rani K. R. | 2:00 PM - 4:00<br>PM   |  |
| Feedback and Concluding<br>Ceremony                                                   | Prof. Anjaneyappa                                                                                                      | 4:00 PM - 4:30<br>PM   |  |