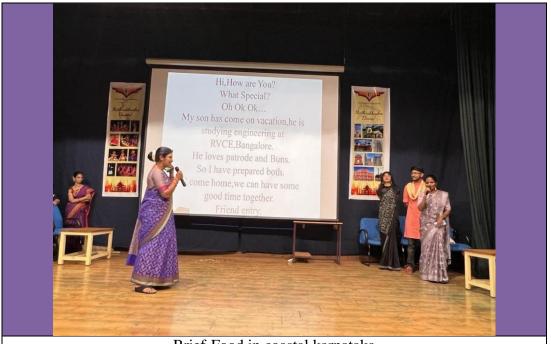

The undergraduate students performed "Kolata" a folk dance of Karnataka. It is performed with coloured sticks involving both men and women.

The Food, Art and Dance forms of four regions of Karnataka was well explained by the faculty and staff of Electronics and Communication Engineering. It was enacted in the form of a conversation between them in a natural way playing a video of various food preparation such as Patrode, Joladha rotti etc. and art forms namely Yakshagana and many more.

Brief-Food in coastal karnataka

Faculty and staff of Computer Science and Engineering presented the culture of Gujarat and performed Garbha dance. A joyful dance, based in a circular pattern characterized by a sweeping action from side to side.