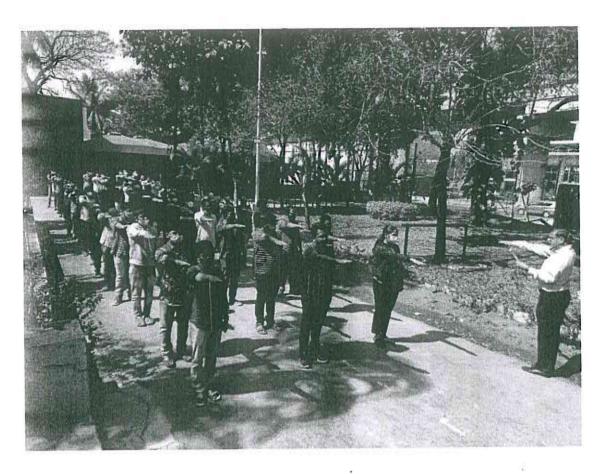

## Report on 11<sup>th</sup> National Voter's Day 2021 25<sup>th</sup> January 2021

As part of 11<sup>th</sup> National Voter's Day, an Oath Taking Programme was organized for UG and PG students of RV College of Engineering, Bangalore.

A circular was circulated to Faculty, staff and students of MCA and M.Tech on 24<sup>th</sup> Jan along with the pledge attached and the importance of National Voter's Day. The oath taking function was scheduled at 11 am on 25<sup>th</sup> Jan 2021 as per VTU's instructions. To maintain Social Distancing because of COVID, the Faculty handling the respective classes read the pledge and students took the oath in Hindi, English and Kannada. The strength of M.Tech. students participating was 231 and MCA students were 116.

A Cisco webex link was generated and mailed to Faculty, staff and Students of 1<sup>st</sup> Semester UG students. They joined the link at 10.45 am, Deputy Director of the college addressed the Faculty, students and Staff regarding the significance of the Day. At 11 am the pledge was read by Deputy Director in Hindi, Associate Dean - Extracurricular Activities in English and Dean-Student Affairs in Kannada and the oath was taken by the Students. The total students who participated online was 875.

Later Dean-Academics addressed the students regarding SOP of COVID as 1<sup>st</sup> semester students are reporting to college from 1<sup>st</sup> February and concluded the event.

Online Oath taking in the Board Room of RV College of Engineering