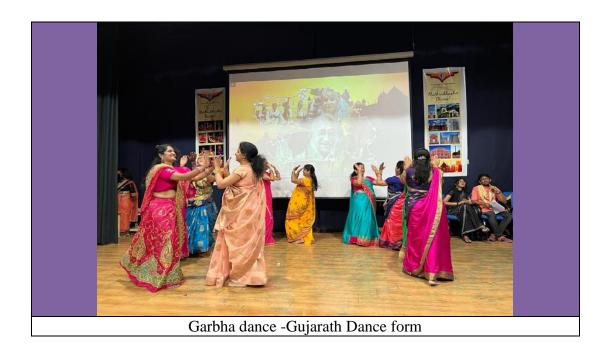

Brief-Food in coastal karnataka

Faculty and staff of Computer Science and Engineering presented the culture of Gujarat and performed Garbha dance. A joyful dance, based in a circular pattern characterized by a sweeping action from side to side.