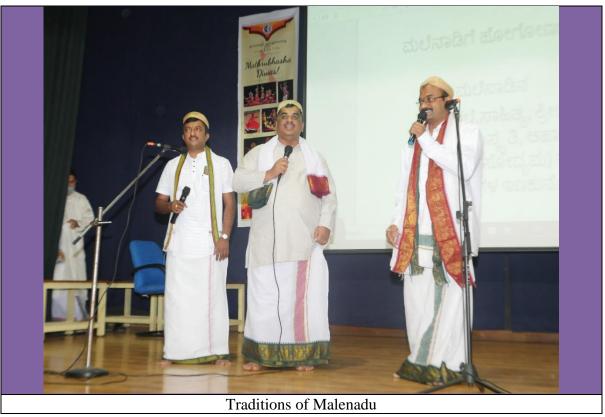

A skit on various slangs in kannada was done by PG students. The audience enjoyed the event.

The faculty of Physics, Chemistry and Maths department spoke on the Culture and Traditions of Malenadu. It included the crops cultivated and the games played in that zone.