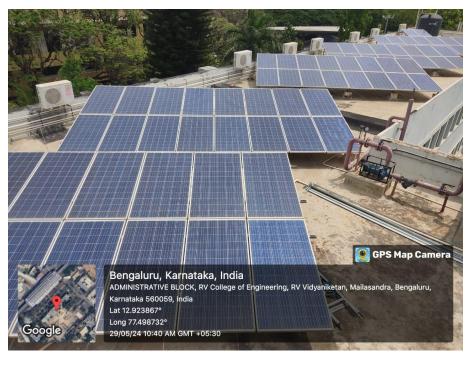

## 4. Solar Panel

Solar Panels are placed at various dept. roof tops and Power generator is approx. 525KW per month (Depends on whether)

- 1. Admission block
- 2. Dept. of Electronics and Communication
- 3. Dept. of Electrical and Electronics
- 4. Dept. of Mechanical Engineering
- 5. Dept. of Biotechnology
- 6. Dept. of Aerospace
- 7. DJ Hostel
- 8. MV Hostel

Fig: Solar Panel in Admission block

Approved by AICTE, New Delhi

Fig: Solar Panel in Aerospace dept

Fig: Solar Panel in Aerospace dept

Approved by AICTE, New Delhi

Fig: Solar Panel in Electrical dept

Approved by AICTE, New Delhi