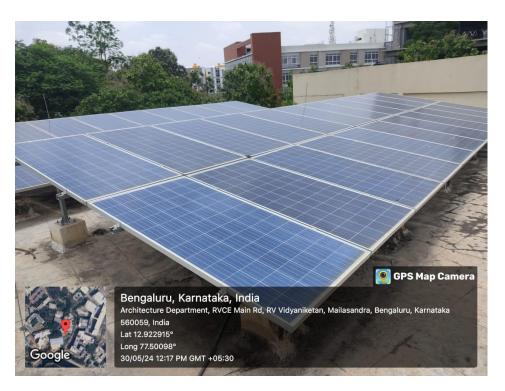

## 4. Solar Panel

Solar Panels are placed at various dept. roof tops and Power generator is approx. 525KW per month (Depends on whether)

- 1. Admission block
- 2. Dept. of Electronics and Communication
- 3. Dept. of Electrical and Electronics
- 4. Dept. of Mechanical Engineering
- 5. Dept. of Biotechnology
- 6. Dept. of Aerospace
- 7. DJ Hostel
- 8. MV Hostel

Fig: Solar Panel in Admission block

Approved by AICTE, New Delhi

Fig: Solar Panel in Aerospace dept

Fig: Solar Panel in Aerospace dept

Approved by AICTE, New Delhi

Fig: Solar Panel in Electrical dept

Approved by AICTE, New Delhi