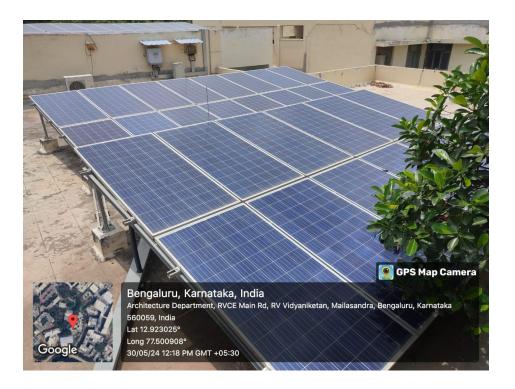

## 4. Solar Panel

Solar Panels are placed at various dept. roof tops and Power generator is approx. 525KW per month (Depends on whether)

- 1. Admission block
- 2. Dept. of Electronics and Communication
- 3. Dept. of Electrical and Electronics
- 4. Dept. of Mechanical Engineering
- 5. Dept. of Biotechnology
- 6. Dept. of Aerospace
- 7. DJ Hostel
- 8. MV Hostel

Fig: Solar Panel in Admission block

Approved by AICTE, New Delhi

Fig: Solar Panel in Aerospace dept

Fig: Solar Panel in Aerospace dept

Approved by AICTE, New Delhi

Fig: Solar Panel in Electrical dept

Approved by AICTE, New Delhi