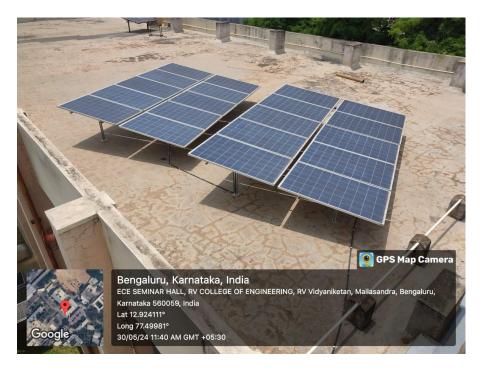

## 4. Solar Panel

Solar Panels are placed at various dept. roof tops and Power generator is approx. 525KW per month (Depends on whether)

- 1. Admission block
- 2. Dept. of Electronics and Communication
- 3. Dept. of Electrical and Electronics
- 4. Dept. of Mechanical Engineering
- 5. Dept. of Biotechnology
- 6. Dept. of Aerospace
- 7. DJ Hostel
- 8. MV Hostel

Fig: Solar Panel in Admission block

Approved by AICTE, New Delhi

Fig: Solar Panel in Aerospace dept

Fig: Solar Panel in Aerospace dept

Approved by AICTE, New Delhi

Fig: Solar Panel in Electrical dept

Approved by AICTE, New Delhi