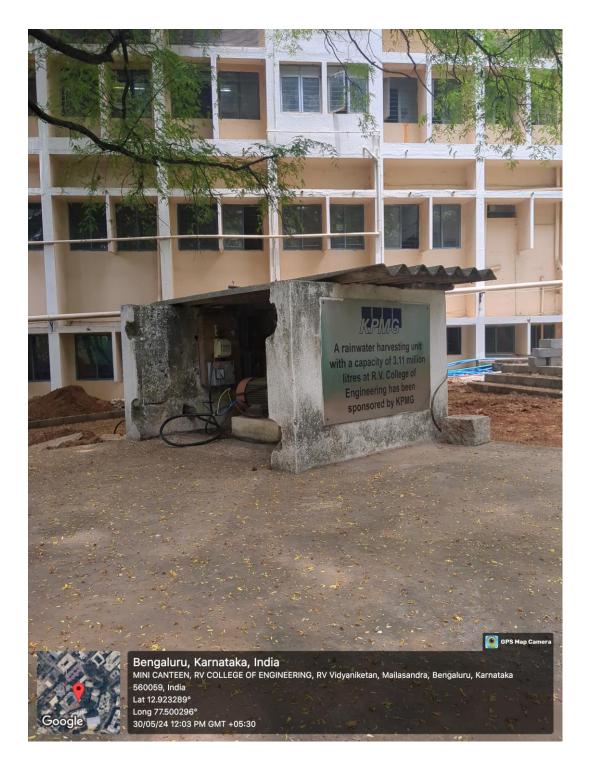

## **Rainwater Harvesting**

Rain water Harvesting unit with capacity of 3.11million litres is established in RV College of Engineering and sponsored by KPMG