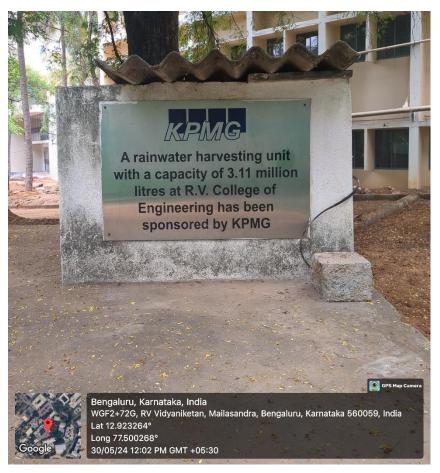

## **Rainwater Harvesting**

Rain water Harvesting unit with capacity of 3.11million litres is established in RV College of Engineering and sponsored by KPMG